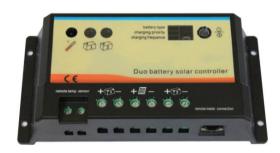

Email: info@suns-power.com or ulandsolar@yeah.net website: suns-power.com

**DUO BATTERY SOLAR CONTROLLER WITH TWO BATTERY CHARGING**, it is designed for two battery (or two battery bank) charging, with common negative. its suitable for RVs, Caravans and boats.

Model no: SLC20-DB, 12/24V, 5A (for both PV and load) Model no: SLC20-DB, 12/24V, 10A (for both PV and load) Model no: SLC20-DB, 12/24V, 15A (for both PV and load) Model no: SLC20-DB, 12/24V, 20A (for both PV and load)

## **Product Features:**

- State of charge(SOC)
- PWM Control, microcontroller digital accuracy
- Multistage charging technology
- Electronic protection
- Local temp. sensor & remote temperature sensor
- Common negative

## Adjust options:

- Battery type selection.
- Two battery charging priority(from 0-100%)
- Charging frequency selection.

| Setpoint              | Sealed battery                 | Flooded battery | Gel battery |
|-----------------------|--------------------------------|-----------------|-------------|
| Regulation voltage    | 14.2V                          | 14.4V           | 14.6V       |
| Boost voltage         | 14.4V                          | 14.6V           | 14.8V       |
| Float voltage         | 13.7V                          | 13.7V           | 13.7V       |
| Maximum solar voltage | 30V(or 55V)                    |                 |             |
| Battery voltage range | 1-15V                          |                 |             |
| Boost time            | 30 minutes                     |                 |             |
| Self-consumption      | 4mA at night, 10mA at charging |                 |             |
| Meterbus connection   | 8-pin RJ-45                    |                 |             |
| Temp. compensation    | -30mV/12V                      |                 |             |
| Terminals             | 4mm2                           |                 |             |
| Temperature           | -35℃ to +55℃                   |                 |             |