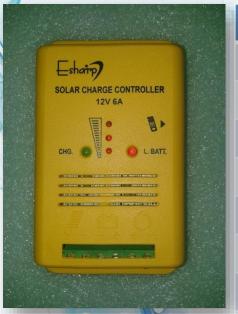

## **Key Features**

- Micro- controller based zero-drop PWM charging
- Three Stage charging algorithm
- Optional Dusk-Dawn based load connect/disconnect.
- Battery Low, Battery high, reverse polarity, reverse flow protections.
- <2 ma idle current (as per MNRE latest spec.)</li>
- Battery Status display
- USB port for mobile charging

## Technical specification

| Parameter                | Value                                                                       |
|--------------------------|-----------------------------------------------------------------------------|
| System Specification     | 12V 6A                                                                      |
| Recommended SPV          | 12V                                                                         |
| Recommended Battery Bank | 12V X 1 Nos.                                                                |
| Load Current             | <6Amps.                                                                     |
| Low Battery              | 11.0V ± 0.2 V                                                               |
| Charging Cutoff          | 14.4V ± 0.2 V                                                               |
| Trickle Charging         | 13.2V ± 0.2 V                                                               |
| Load Reconnect           | 12.5V ± 0.2 V                                                               |
| Indications              |                                                                             |
| Low Battery              | Red LED – Continuous                                                        |
| Boost Charging           | Green LED – Blink Fast                                                      |
| Trickle Charging         | Green LED - Blink slow                                                      |
| Battery Status           | RED LED – 100% - 3 LEDs<br>RED LED - 75% - 2 LEDs<br>RED LED - 50% - 1 LEDs |
| Mobile Charging          | USB port type                                                               |