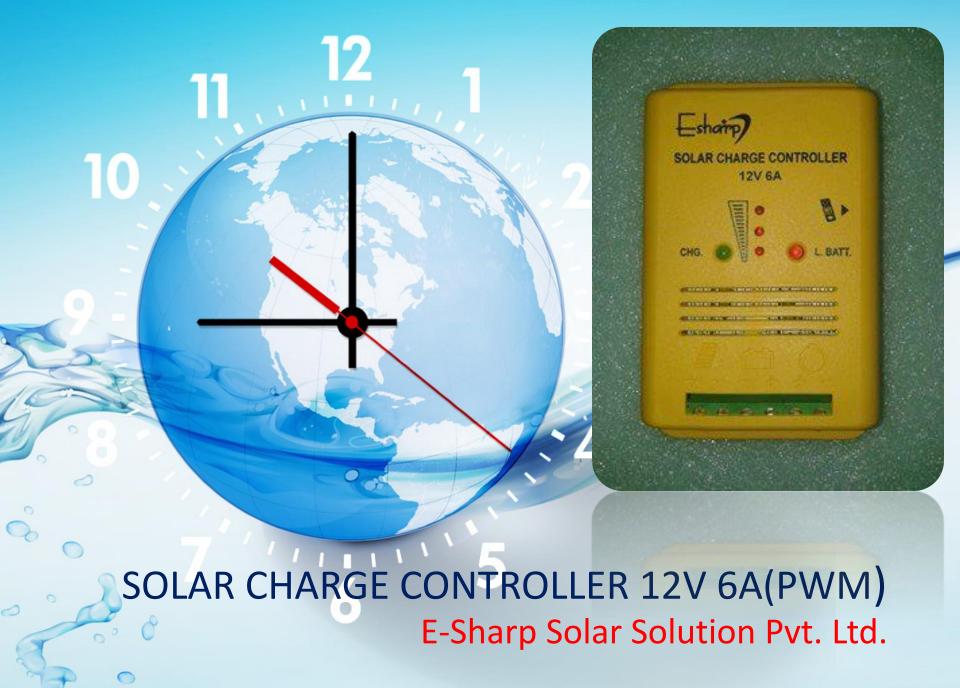

## **Key Features**

- Micro- controller based zero-drop PWM charging
- Three Stage charging algorithm
- Optional Dusk-Dawn based load connect/disconnect.
- Battery Low, Battery high, reverse polarity, reverse flow protections.
- <2 ma idle current (as per MNRE latest spec.)</li>
- Battery Status display
- USB port for mobile charging

## Technical specification

| Parameter                | Value                                                                       |
|--------------------------|-----------------------------------------------------------------------------|
| System Specification     | 12V 6A                                                                      |
| Recommended SPV          | 12V                                                                         |
| Recommended Battery Bank | 12V X 1 Nos.                                                                |
| Load Current             | <6Amps.                                                                     |
| Low Battery              | 11.0V ± 0.2 V                                                               |
| Charging Cutoff          | 14.4V ± 0.2 V                                                               |
| Trickle Charging         | 13.2V ± 0.2 V                                                               |
| Load Reconnect           | 12.5V ± 0.2 V                                                               |
| Indications              |                                                                             |
| Low Battery              | Red LED – Continuous                                                        |
| Boost Charging           | Green LED – Blink Fast                                                      |
| Trickle Charging         | Green LED - Blink slow                                                      |
| Battery Status           | RED LED – 100% - 3 LEDs<br>RED LED - 75% - 2 LEDs<br>RED LED - 50% - 1 LEDs |
| Mobile Charging          | USB port type                                                               |