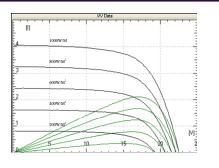

| Multicrystalline silicon solar cell, (156mmx65mm) |  |
|----------------------------|---------------------------------------------------|--|
| No. of cell and connection | 36 (4x9)                                          |  |
| Dimension                  | 652 (25. 7in) mmx639 (25. 2in) mmx35 (1. 38in) mm |  |
| Weight                     | 5. 5KG                                            |  |

#### AMBIENT CONDITIONS

| Operating Temperature | -40℃ to +85℃ |  |
|-----------------------|--------------|--|
| Storage Humidity      | <90%         |  |

| Output                  |              |  |  |
|-------------------------|--------------|--|--|
| Type of output terminal | Junction box |  |  |
| Cable                   | Length 900mm |  |  |

#### **IV CURVES**









#### OUTLINE DIMENSIONS



Asun Energy Co.,Ltd. No.1536 Yunli Road,Song Lin Town, Wu Jiang City, Jiang Su 215200 Tel: 86-512-63132813 Fax: 86-512-63132900 www.asunenergy.com.cn