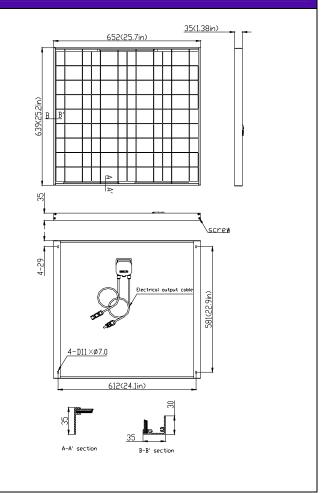

#### Specifications

| Cell                       | Multicrystalline silicon solar cell, (156mmx65mm) |  |
|----------------------------|---------------------------------------------------|--|
| No. of cell and connection | 36 (4x9)                                          |  |
| Dimension                  | 652 (25. 7in) mmx639 (25. 2in) mmx35 (1. 38in) mm |  |
| Weight                     | 5. 5KG                                            |  |

#### OUTLINE DIMENSIONS

Asun Energy Co.,Ltd. No.1536 Yunli Road,Song Lin Town, Wu Jiang City, Jiang Su 215200 Tel: 86-512-63132813 Fax: 86-512-63132900 www.asunenergy.com.cn