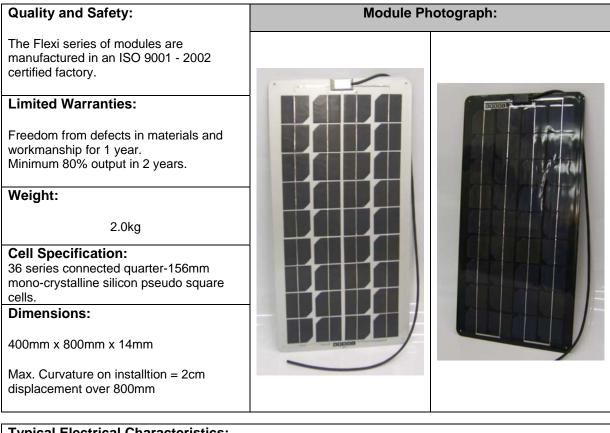

## **Product Description:**

The GB-SOL Flexi series of modules are high quality mono-crystalline silicon cell modules with the versatility of being both lightweight and semi-flexible.

The modules are particularly suitable for caravans, mobile homes and boats as they can be mounted on slightly curved surfaces, are extremely robust and are practically theft proof when bonded down. The panels are preequipped with a junction box, cables and connectors.