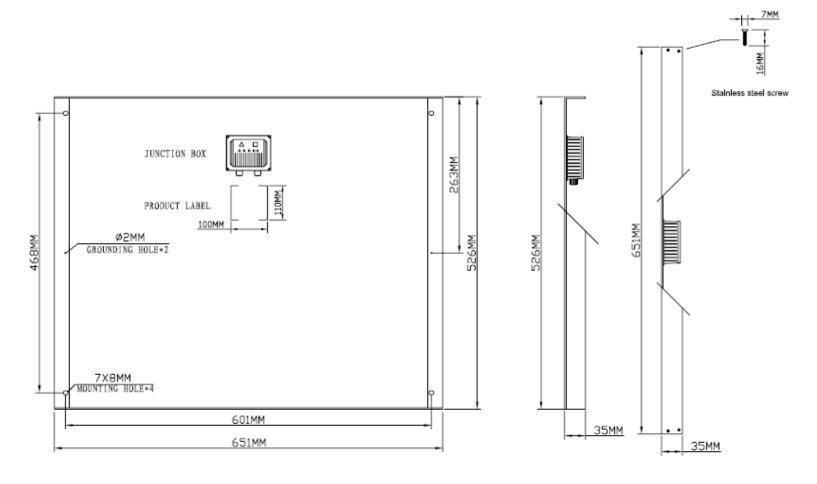

# MODEL : AP-KC40W

Slde vlew

• Limited warranty : 10 years

3930-B Valley Blvd. Walnut, CA 91789 Tel : (909)468-1800 Fax : (909)468-9880 http://www.alpstechnologyinc.com