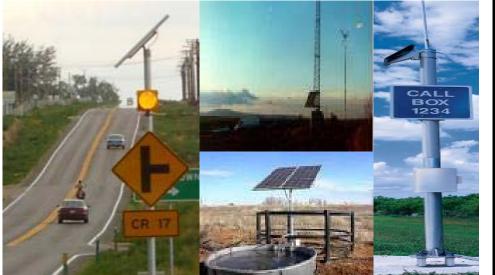

#### APPLICATIONS

- -Telecommunication
- -Cathodic protection
- -Water pumping
- -Signaling
- -Rural electrification
- -Private residences
- -Commercial buildings

ATI high efficiency module size is easy to handle and specifically designed to perform in the harshest of environments. The ATI module uses state of the art crystalline technology with a Silicon Nitride (SiN) coating that enhances cell efficiency. Encapsulation beneath high transmission tempered glass is accomplished using an advanced, UV resistant thermal setting plastic. The encapsulant, ethylene vinyl acetate, cushions the solar cells within the laminate and protects the cells from breaking. The rear surface of the module is completely sealed from moisture and mechanical damage by a continuous high strength polymer sheet. The ATI module incorporates a reinforced anodized aluminum frame, designed to meet SOLAR-X High Quality Standards for corrosion resistance.