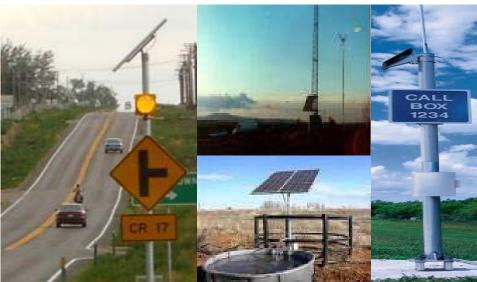

## **APPLICATIONS**

- -Telecommunication
- -Cathodic protection
- -Water pumping
- -Signaling
- -Rural electrification
- -Private residences
- -Commercial buildings

ATI high efficiency module size is easy to handle and specifically designed to perform in the harshest of environments. The ATI module uses state of the art crystalline technology with a Silicon Nitride (SiN) coating that enhances cell efficiency. Encapsulation beneath high transmission tempered glass is accomplished using an advanced, UV resistant thermal setting plastic. The encapsulant, ethylene vinyl acetate, cushions the solar cells within the laminate and protects the cells from breaking. The rear surface of the module is completely sealed from moisture and mechanical damage by a continuous high strength polymer sheet. The ATI module incorporates a reinforced anodized aluminum frame, designed to meet SOLAR-X High Quality Standards for corrosion resistance.