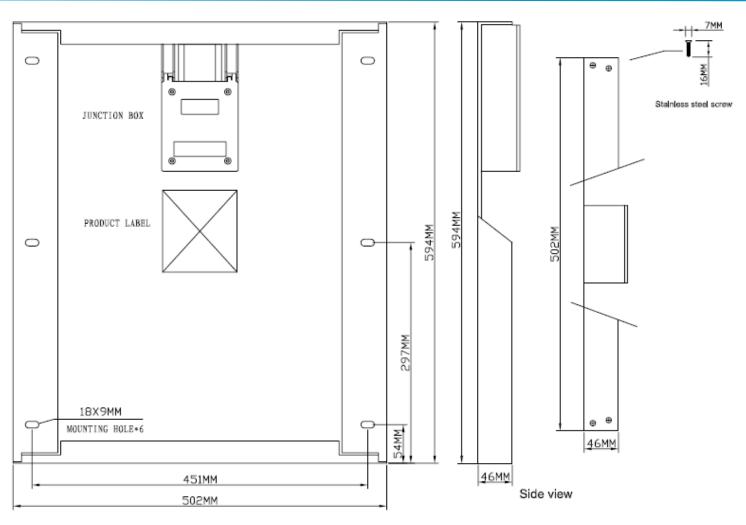

| STC Power Rating            | 30W @ STC       |
|-----------------------------|-----------------|
| Maximum Power Voltage (Vpm) | 17.4V           |
| Maximum Power Current (Ipm) | 1.71A           |
| Open Circuit Voltage (Voc)  | 21.5V           |
| Short Circuit Current (Isc) | 1.94A           |
| Cell Type / # Cells         | Poly / 36Series |
| Nominal Voltage             | 12Vdc           |
| Maximum System Voltage      | DC 600V         |
| Series Fuse Rating          | 10A             |
| Performance Tolerance       | ±5%             |
| Weight                      | 7kg /15.40LBS   |