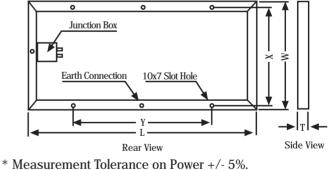

: 47+/-2 °C

NOCT

| Electrical Characteristics *               | WS-140          |  |
|--------------------------------------------|-----------------|--|
| Power (Pm) in Watts (nominal)              | 140             |  |
| Open Circuit Voltage (Voc) in Volts        | 21.7            |  |
| Short Circuit Current (Isc) in Amps        | 9.5             |  |
| Voltage at Maximum Power (Vmp) in Volts    | 17              |  |
| Current at Maximum Power (Imp) in Amps     | 8.26            |  |
| Maximum System Voltage                     | 1000V           |  |
| Physical Paramerters (Refer drawing below) |                 |  |
| Solar Cells per Module (Units)             | 36              |  |
| Length x Width x Thickness (L x W x T) mm  | 1490 x 655 x 35 |  |
| Weight - Kg                                | 12              |  |
| Mounting Holes Pitch (Y) - mm              | 900             |  |
| Mounting Holes Pitch (X) - mm              | 611             |  |
| Area - Sq. M                               | 0.98            |  |
| Junction Box                               | 4 T & 2 diodes  |  |

## **Mounting Details**

All dimensions in mm and tolerances  $\pm 2mm$ 

All electrical parameters specified at STC :25°C cell temperature; 100mW / cm<sup>2</sup> irradiance; AM 1.5

• Certifications: IEC 61215 / IEC 61730 - 1 / IEC 61730 - 2 / TUV Safety Class II