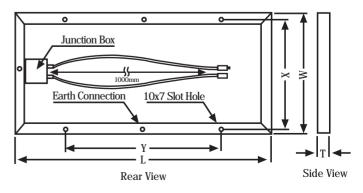

Current +4.4 mA / °K Power -0.47% / °K

NOCT : 47+/-2 °C

| Electrical Characteristics *               | WS-190                              |
|--------------------------------------------|-------------------------------------|
| Power (Pm) in Watts (nominal)              | 190                                 |
| Open Circuit Voltage (Voc) in Volts        | 32                                  |
| Short Circuit Current (Isc) in Amps        | 8.3                                 |
| Voltage at Maximum Power (Vmp) in Volts    | 26                                  |
| Current at Maximum Power (Imp) in Amps     | 7.3                                 |
| Maximum System Voltage                     | 1000V                               |
| Physical Paramerters (Refer drawing below) |                                     |
| Solar Cells per Module (Units)             | 54                                  |
| Length x Width x Thickness (L x W x T) mm  | 1490 x 990 x 42                     |
| Weight - Kg                                | 17.5                                |
| Mounting Holes Pitch (Y) - mm              | 900                                 |
| Mounting Holes Pitch (X) - mm              | 949                                 |
| Cables with Connectors                     | 4mm², TÜV certified,<br>1000mm each |
| Junction Box                               | IP65 / 4T with 3 diodes             |

## **Mounting Details**

All dimensions in mm and tolerances ±2mm

\* Measurement Tolerance on Power +/- 5%. All electrical parameters specified at STC :25°C cell temperature; 100mW / cm² irradiance; AM 1.5