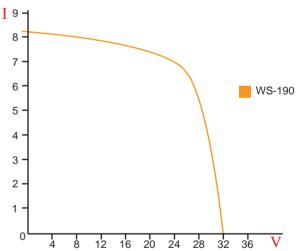

Current +4.4 mA / °K Power -0.47% / °K

NOCT : 47+/-2 °C

| Electrical Characteristics *               | WS-190                              |
|--------------------------------------------|-------------------------------------|
| Power (Pm) in Watts (nominal)              | 190                                 |
| Open Circuit Voltage (Voc) in Volts        | 32                                  |
| Short Circuit Current (Isc) in Amps        | 8.3                                 |
| Voltage at Maximum Power (Vmp) in Volts    | 26                                  |
| Current at Maximum Power (Imp) in Amps     | 7.3                                 |
| Maximum System Voltage                     | 1000V                               |
| Physical Paramerters (Refer drawing below) |                                     |
| Solar Cells per Module (Units)             | 54                                  |
| Length x Width x Thickness (L x W x T) mm  | 1490 x 990 x 42                     |
| Weight - Kg                                | 17.5                                |
| Mounting Holes Pitch (Y) - mm              | 900                                 |
| Mounting Holes Pitch (X) - mm              | 949                                 |
| Cables with Connectors                     | 4mm², TÜV certified,<br>1000mm each |
| Junction Box                               | IP65 / 4T with 3 diodes             |