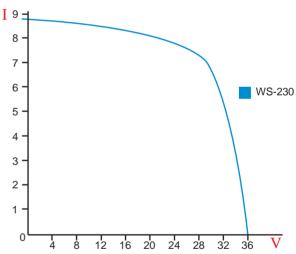

Current +4.4 mA /  $^{\rm o}$ K Power -0.47% /  $^{\rm o}$ K

NOCT : 47+/-2 °C

| Electrical Characteristics *               | WS-230                              |
|--------------------------------------------|-------------------------------------|
| Power (Pm) in Watts (nominal)              | 230                                 |
| Open Circuit Voltage (Voc) in Volts        | 36                                  |
| Short Circuit Current (Isc) in Amps        | 8.50                                |
| Voltage at Maximum Power (Vmp) in Volts    | 29                                  |
| Current at Maximum Power (Imp) in Amps     | 7.94                                |
| Maximum System Voltage                     | 1000V                               |
| Physical Paramerters (Refer drawing below) |                                     |
| Solar Cells per Module (Units)             | 60                                  |
| Length x Width x Thickness (L x W x T) mm  | 1660 x 990 x 42                     |
| Weight - Kg                                | 20                                  |
| Mounting Holes Pitch (Y) - mm              | 960                                 |
| Mounting Holes Pitch (X) - mm              | 946                                 |
| Cables with Connectors                     | 4mm², TÜV certified,<br>1000mm each |
| Junction Box                               | IP65 / 4T with 3 diodes             |