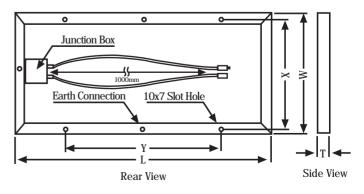

Current +4.4 mA /  $^{\rm o}$ K Power -0.47% /  $^{\rm o}$ K

NOCT : 47+/-2 °C

| Electrical Characteristics *               | WS-230                              |
|--------------------------------------------|-------------------------------------|
| Power (Pm) in Watts (nominal)              | 230                                 |
| Open Circuit Voltage (Voc) in Volts        | 36                                  |
| Short Circuit Current (Isc) in Amps        | 8.50                                |
| Voltage at Maximum Power (Vmp) in Volts    | 29                                  |
| Current at Maximum Power (Imp) in Amps     | 7.94                                |
| Maximum System Voltage                     | 1000V                               |
| Physical Paramerters (Refer drawing below) |                                     |
| Solar Cells per Module (Units)             | 60                                  |
| Length x Width x Thickness (L x W x T) mm  | 1660 x 990 x 42                     |
| Weight - Kg                                | 20                                  |
| Mounting Holes Pitch (Y) - mm              | 960                                 |
| Mounting Holes Pitch (X) - mm              | 946                                 |
| Cables with Connectors                     | 4mm², TÜV certified,<br>1000mm each |
| Junction Box                               | IP65 / 4T with 3 diodes             |

## **Mounting Details**

All dimensions in mm and tolerances ±2mm

\* Measurement Tolerance on Power +/- 5%. All electrical parameters specified at STC :25°C cell temperature; 100mW / cm² irradiance; AM 1.5