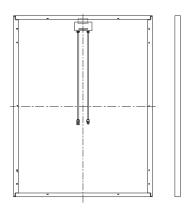

## PV-SC020J12 / PV-SC030J12 / PV-SC040J12

Our high-efficiency 20, 30 and 40 Watt solar modules provide superior value and performance for a wide variety of applications.

They are great for industrial and rural electricity needs for directly operating DC loads, or use for battery charging to power DC lighting, radios, laptops, small television, short-term refrigeration and other appliances. You can also power up your battery by simply adding an inverter to power AC loads.





30 Watt



## **Mechanical Specifications**









## **Electrical Characteristics**

| MODEL                        | PV-SC020J12                  | PV-SC030J12                  | PV-SC040J12                  |
|------------------------------|------------------------------|------------------------------|------------------------------|
| Number of Cells:             | 36 cells in a series (4 x 9) | 36 cells in a series (4 x 9) | 36 cells in a series (4 x 9) |
| Max Power:                   | 20W                          | 30W                          | 40W                          |
| Open Circuit Voltage (Voc):  | 21.6V                        | 21.6V                        | 21.6V                        |
| Short Circuit Current (Isc): | 1.31A                        | 1.76A                        | 2.57A                        |
|