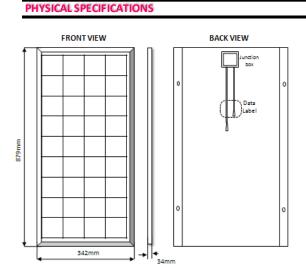

## DATA SHEET FOR XL6P36G040 MULTICRYSTALLINE PHOTOVOLTAIC MODULE

| ELECTRICAL CHARACTERISTICS                       |                          | MECHANICAL DIMENSIONS |            |
|--------------------------------------------------|--------------------------|-----------------------|------------|
| Maximum Power at STC (Pmax)                      | 40 Wp (0, 3%)            | Solar Cell            | Poly-Cryst |
| Open-Circuit Voltage(Voc)                        | 21.60                    | Cells per Module      | 36 (4 x 9) |
| Voltage at maximum power (Vmp)                   | 17.14                    | Dimensions            | . ,        |
| Short-Circuit Current (Isc)                      | 2.44                     |                       | 879mm x 3  |
| Current at maximum power (Imp)                   | 2.18                     | Weight                | 5.5 Kg     |
| Max Module efficiency                            | > 12.3                   | Front Glass           | 3.2 mm Te  |
| Operating Temperature                            | - 40° C to + 85° C       | Frame                 | Anodized   |
| Maximum System Voltage                           | 1000 V DC                |                       |            |
| Maximum Series Fuse Rating                       | 10 A                     |                       |            |
| STC: Irradiance 1000W/m <sup>2</sup> , Module te | emperature 25º C, AM 1.5 |                       |            |

## Poly-Crystalline 90 x78mm 36 (4 x 9) 879mm x 342mm x 34 mm 5.5 Kg 3.2 mm Tempered Anodized Aluminium Frame

| TEMPERATURE COEFFICIENTS                  |             |
|-------------------------------------------|-------------|
| Nominal Operating Cell Temperature (NOCT) | 45 2º C     |
| Temperature Coefficient of Pmax           | -0.43 %/º C |
| Temperature Coefficient of Voc            | -0.36 %/º C |
| Temperature Coefficient of Isc            | 0.056 %/º C |
|                                           |             |