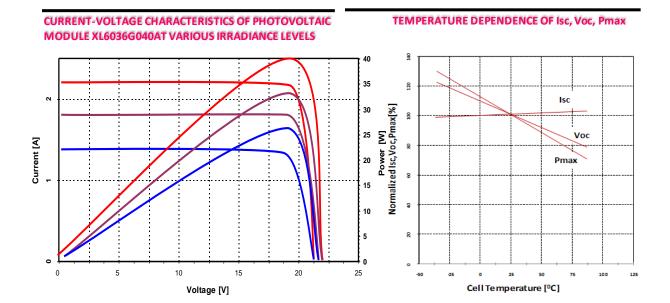

## DATA SHEET FOR XL6P36G040 MULTICRYSTALLINE PHOTOVOLTAIC MODULE

| ELECTRICAL CHARACTERISTICS                       |                          | MECHANICAL DIMENSIONS |            |
|--------------------------------------------------|--------------------------|-----------------------|------------|
| Maximum Power at STC (Pmax)                      | 40 Wp (0, 3%)            | Solar Cell            | Poly-Cryst |
| Open-Circuit Voltage(Voc)                        | 21.60                    | Cells per Module      | 36 (4 x 9) |
| Voltage at maximum power (Vmp)                   | 17.14                    | Dimensions            | . ,        |
| Short-Circuit Current (Isc)                      | 2.44                     |                       | 879mm x 3  |
| Current at maximum power (Imp)                   | 2.18                     | Weight                | 5.5 Kg     |
| Max Module efficiency                            | > 12.3                   | Front Glass           | 3.2 mm Te  |
| Operating Temperature                            | - 40° C to + 85° C       | Frame                 | Anodized   |
| Maximum System Voltage                           | 1000 V DC                |                       |            |
| Maximum Series Fuse Rating                       | 10 A                     |                       |            |
| STC: Irradiance 1000W/m <sup>2</sup> , Module te | emperature 25º C, AM 1.5 |                       |            |

## Poly-Crystalline 90 x78mm 36 (4 x 9) 879mm x 342mm x 34 mm 5.5 Kg 3.2 mm Tempered Anodized Aluminium Frame

| TEMPERATURE COEFFICIENTS                  |             |
|-------------------------------------------|-------------|
| Nominal Operating Cell Temperature (NOCT) | 45 2º C     |
| Temperature Coefficient of Pmax           | -0.43 %/º C |
| Temperature Coefficient of Voc            | -0.36 %/º C |
| Temperature Coefficient of Isc            | 0.056 %/º C |
|                                           |             |