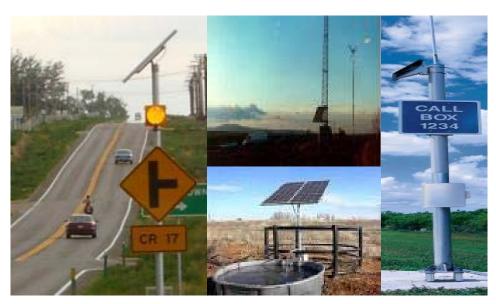

## **APPLICATIONS**

- -Telecommunication
- -Cathodic protection
- -Water pumping
- -Signaling
- -Rural electrification
- -Private residences
- -Commercial buildings

ATI high efficiency module size is easy to handle and specifically designed to perform in the harshest of environments. The ATI module uses state of the art crystalline technology with a Silicon Nitride (SiN) coating that enhances cell efficiency. Encapsulation beneath high transmission tempered glass is accomplished using an advanced, UV resistant thermal setting plastic. The encapsulant, ethylene vinyl acetate, cushions the solar cells within the laminate and protects the cells from breaking. The rear surface of the module is completely sealed from moisture and mechanical damage by a continuous high strength polymer sheet. The ATI module incorporates a reinforced anodized aluminum frame, designed to meet SOLAR-X High Quality Standards for corrosion resistance.