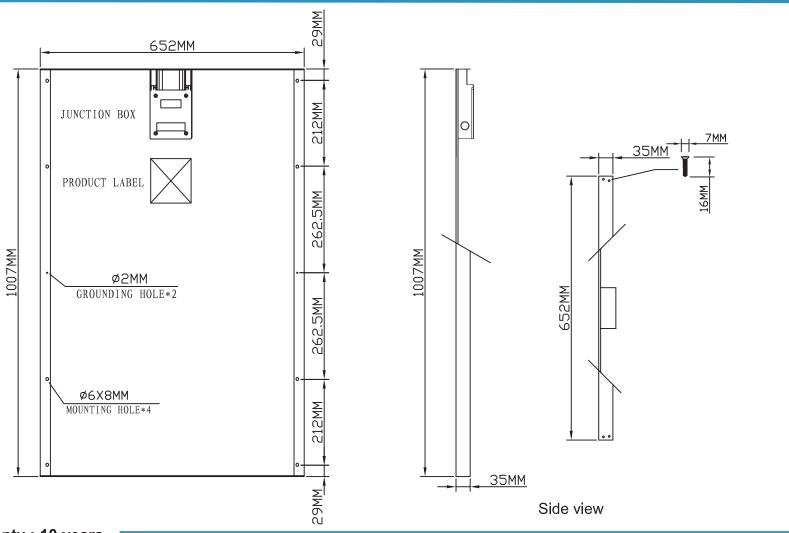

| STC Power Rating            | 85W @ STC             |
|-----------------------------|-----------------------|
| Maximum Power Voltage (Vpm) | 17.6V                 |
| Maximum Power Current (Ipm) | 4.8A                  |
| Open Circuit Voltage (Voc)  | 21.6V                 |
| Short Circuit Current (Isc) | 5.2A                  |
| Cell Type / # Cells         | Multi/MONO / 36Series |
| Nominal Voltage             | 12Vdc                 |
| Maximum System Voltage      | DC 600V               |
| Series Fuse Rating          | 15A                   |
| Performance Tolerance       | ±5%                   |
| Weight                      | 8.9kg / 20LBS         |