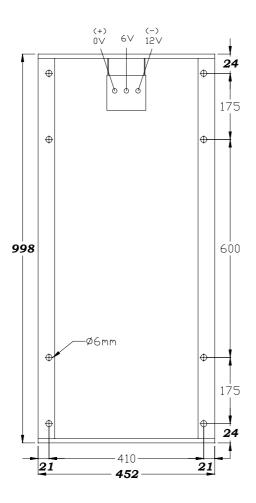

\*\* 12V/ 6V configurable at Junction Box, 12 V factory default

| Mechanical Specifications  |      |           |
|----------------------------|------|-----------|
| Outside dimensions (W x H) | [mm] | 452 x 998 |
| Thickness                  | [mm] | 33        |
| Weight                     | [kg] | 5.5       |

## Dimensions