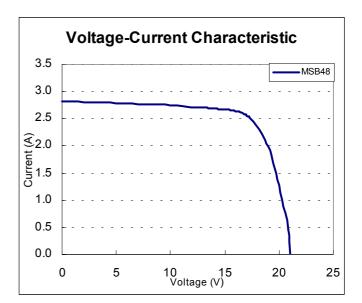

MSB 48 : 48W, 12V, Mono-crystalline Si, Glass/EVA/Tedlar

| Electrical Specifications <sup>*</sup>         |     | MSB 48 (12V**) | MSB 48 (6V) |
|------------------------------------------------|-----|----------------|-------------|
| Maximum Power (P <sub>max</sub> )              | [W] | 48             | 48          |
| Voltage at P <sub>max</sub> (V <sub>mp</sub> ) | [V] | 17             | 8.5         |
| Current at P <sub>max</sub> (I <sub>mp</sub> ) | [A] | 2.82           | 5.64        |
| Open-circuit voltage (Voc)                     | [V] | 21             | 10.5        |
| Short-circuit current (Isc)                    | [A] | 3.2            | 6.4         |