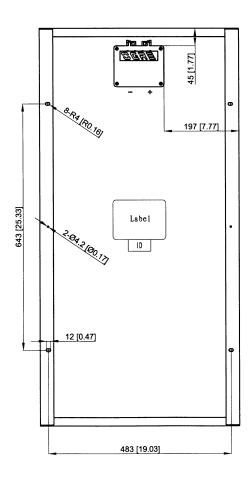

| Mechanical Characteristics:       |                |
|-----------------------------------|----------------|
| Weight                            | 17.6 lbs       |
| Dimension                         | 21.9 x41.3 in. |
| Thickness, including junction box | 2.13 in.       |
| Frame-aluminum                    | >10µm anodized |

# **Junction Box**

### **Cross Section**

ogreenergy.com