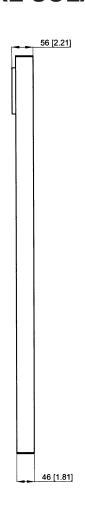

### **Cross Section**

ogreenergy.com

| Mechanical Characteristics:       |                |
|-----------------------------------|----------------|
| Weight                            | 17.6 lbs       |
| Dimension                         | 21.9 x41.3 in. |
| Thickness, including junction box | 2.13 in.       |
| Frame-aluminum                    | >10µm anodized |