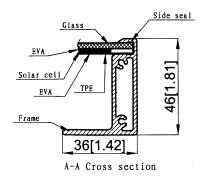

ics:       |                |
|-----------------------------------|----------------|
| Weight                            | 17.6 lbs       |
| Dimension                         | 21.9 x41.3 in. |
| Thickness, including junction box | 2.13 in.       |
| Frame-aluminum                    | >10µm anodized |

### 25 Year Limited Warranty\*

- 80% power output
- 10-year limited warranty of 90% power output
- 5-year limited warranty of materials and workmanship

\*Refer to OGRE's warranty document for terms and conditions

#### Certifications

- FM Approvals:
  - · Class 1, Division 2
  - Groups A, B, C, D
  - Hazardous Locations Type IP65, T5 @ Ta = -40°C to +90°C
- Manufactured in ISO 9001 certified factory





# 90 WATT OGRE SOLAR PANEL







# **Junction Box**







### **Cross Section**





ogreenergy.com