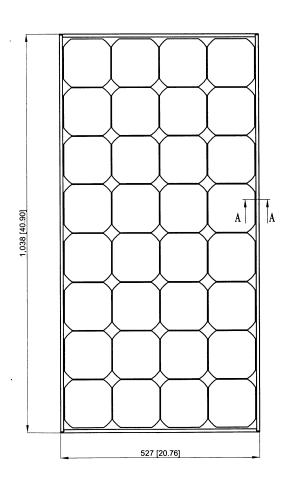

| Mechanical Characteristics:       |                |
|-----------------------------------|----------------|
| Weight                            | 17.6 lbs       |
| Dimension                         | 21.9 x41.3 in. |
| Thickness, including junction box | 2.13 in.       |
| Frame-aluminum                    | >10µm anodized |