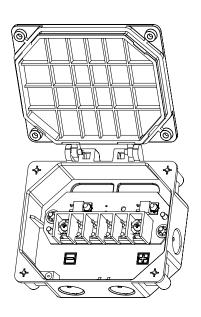

#### Features:

- · Extra heavy gauge aluminum frame, designed for ease of mounting and durability.
- · Industry leading quality, manufactured with advanced encapsulation process.
- · Highly efficient back-contact monocrystalline cells.
- Engineered for off-grid applications with conversion efficiencies 20%.
- 32 high efficiency cells vs. the competitors' 36 cells.
- One square foot smaller than other manufacturers' 90 watt modules.
- Junction box is rain tight and has four 1/2" conduit or cable fitting knock-outs.

# **Junction Box**