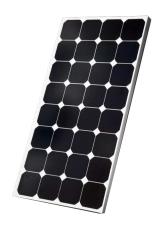

# 90 WATT OGRE SOLAR PANEL

#### Features:

- · Extra heavy gauge aluminum frame, designed for ease of mounting and durability.
- · Industry leading quality, manufactured with advanced encapsulation process.
- · Highly efficient back-contact monocrystalline cells.
- Engineered for off-grid applications with conversion efficiencies 20%.
- 32 high efficiency cells vs. the competitors' 36 cells.
- One square foot smaller than other manufacturers' 90 watt modules.
- Junction box is rain tight and has four 1/2" conduit or cable fitting knock-outs.