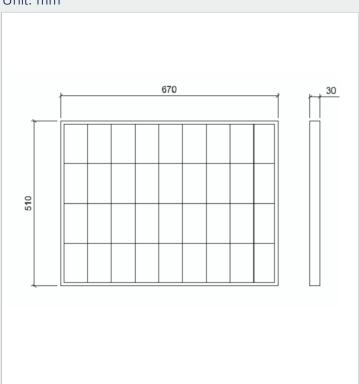

gn and manufacturing of solar photovoltaic systems, from standard solutions to products developed to suit the requirements of our customers.

## **KEY FEATURE**



High module conversion efficiency, up to 16 %, through latest manufacturing technology.



Exceptional behavior under low light intensity.



Qualified and personal technical support.



Constant innovation and research.



Entire module certified to withstand snow loads (5400 Pascal) and high wind loads (2400 Pascal).

### **QUALITY & SAFETY**



## **RECOMMENDED APPLICATIONS**

## **CONSTRUCTIVE CHARACTERISTICS**



OFFGRID ROOF-TOPS



SOLAR POWER PLANTS



OFFGRID SYSTEMS



- JUNCTION BOX
- 2 BACKSIDE FOIL
- 3 EVA
- 5 EVA
- 4 MULTI-CRYSTALLINE CELL
- **5** EVA
- 6 GLASS PLATE
- FRAME

### **ENGINEERING DRAWING**

Unit: mm



# ELECTRICAL PERFORMANCE & TEMPERATURE DEPENDENCE



| ELECTRICAL DATA |  |  |
|-----------------|--|--|
|                 |  |  |
|                 |  |  |
|                 |  |  |
|                 |  |  |
|                 |  |  |
|                 |  |  |
|                 |  |  |
|                 |  |  |

| MECHANICAL DATA | PACKAGING SPECIFICA |
|-----------------|---------------------|
|                 |                     |
|                 |                     |
|                 |                     |
|                 |                     |
|                 |                     |
|                 |                     |
|                 |                     |

STC



IRRADIANCE 1000W/M2



MODULE TEMPERATURE 25°C •



AM=1.5



Read the instruction manual in its e