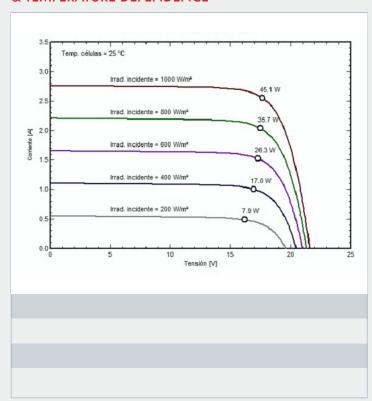

# ELECTRICAL PERFORMANCE & TEMPERATURE DEPENDENCE

| ELECTRICAL DATA |  |  |
|-----------------|--|--|
|                 |  |  |
|                 |  |  |
|                 |  |  |
|                 |  |  |
|                 |  |  |
|                 |  |  |
|                 |  |  |
|                 |  |  |

STC

IRRADIANCE 1000W/M2

MODULE TEMPERATURE 25°C •

AM=1.5

Read the instruction manual in its entirely before handling, installing, and operating Greattec solar modules. Due to continuous innovation, research and product improvement, technical datasheet are subject to change without prior notice.