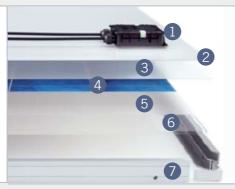

## **CONSTRUCTIVE CHARACTERISTICS**

OFFGRID ROOF-TOPS

SOLAR POWER PLANTS

OFFGRID SYSTEMS

- JUNCTION BOX
- 2 BACKSIDE FOIL
- 3 EVA
- 5 EVA
- 4 MULTI-CRYSTALLINE CELL
- **5** EVA
- 6 GLASS PLATE
- FRAME