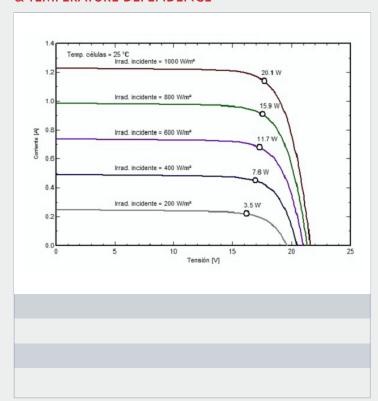

# ELECTRICAL PERFORMANCE & TEMPERATURE DEPENDENCE

| ELECTRICAL DATA |  |  |
|-----------------|--|--|
|                 |  |  |
|                 |  |  |
|                 |  |  |
|                 |  |  |
|                 |  |  |
|                 |  |  |
|                 |  |  |
|                 |  |  |
|                 |  |  |