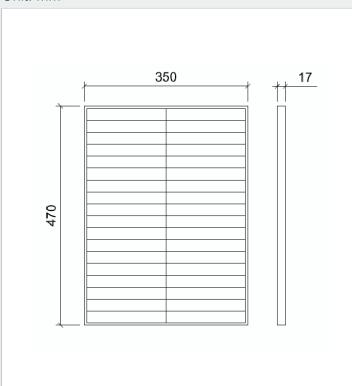

ign and manufacturing of solar photovoltaic systems, from standard solutions to products developed to suit the requirements of our customers.

#### **KEY FEATURE**



High module conversion efficiency, up to 16 %, through latest manufacturing technology.



Exceptional behavior under low light intensity.



Qualified and personal technical support.



Constant innovation and research.



Entire module certified to withstand snow loads (5400 Pascal) and high wind loads (2400 Pascal).

### **QUALITY & SAFETY**



#### **RECOMMENDED APPLICATIONS**

## **CONSTRUCTIVE CHARACTERISTICS**



OFFGRID ROOF-TOPS



SOLAR POWER PLANTS



OFFGRID SYSTEMS



- JUNCTION BOX
- **BACKSIDE FOIL**
- EVA
- MULTI-CRYSTALLINE CELL
- **EVA**
- **GLASS PLATE**
- **FRAME**

#### **ENGINEERING DRAWING**

Unit: mm



# ELECTRICAL PERFORMANCE & TEMPERATURE DEPENDENCE



| ELECTRICAL DATA |  |  |
|-----------------|--|--|
|                 |  |  |
|                 |  |  |
|                 |  |  |
|                 |  |  |
|                 |  |  |
|                 |  |  |
|                 |  |  |
|                 |  |  |
|                 |  |  |

| MECHANICAL DATA | PACKAGING SPECIFICATIONS |
|-----------------|--------------------------|
|                 |                          |
|                 |                          |
|                 |                          |
|                 |                          |
|                 |                          |
|                 |                          |
|                 |                          |

STC



IRRADIANCE 1000W/M2



MODU