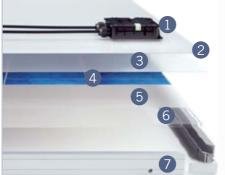

## **CONSTRUCTIVE CHARACTERISTICS**

OFFGRID ROOF-TOPS

SOLAR POWER PLANTS

OFFGRID SYSTEMS

- JUNCTION BOX
- **BACKSIDE FOIL**
- EVA
- MULTI-CRYSTALLINE CELL
- **EVA**
- **GLASS PLATE**
- **FRAME**