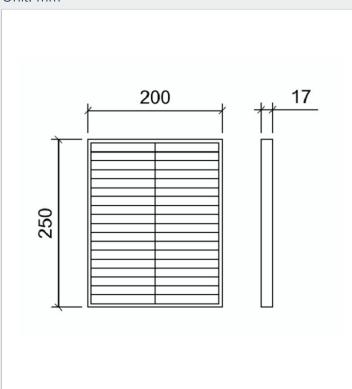

ign and manufacturing of solar photovoltaic systems, from standard solutions to products developed to suit the requirements of our customers.

#### **KEY FEATURE**



High module conversion efficiency, up to 16 %, through latest manufacturing technology.



Exceptional behavior under low light intensity.



Qualified and personal technical support.



Constant innovation and research.



Entire module certified to withstand snow loads (5400 Pascal) and high wind loads (2400 Pascal).

### **QUALITY & SAFETY**



#### **RECOMMENDED APPLICATIONS**

## **CONSTRUCTIVE CHARACTERISTICS**



OFFGRID ROOF-TOPS



SOLAR POWER PLANTS



OFFGRID SYSTEMS



- JUNCTION BOX
- **BACKSIDE FOIL**
- EVA
- MULTI-CRYSTALLINE CELL
- **EVA**
- **GLASS PLATE**
- **FRAME**

#### **ENGINEERING DRAWING**

Unit: mm



# ELECTRICAL PERFORMANCE & TEMPERATURE DEPENDENCE



| ELECTRICAL DATA |  |  |
|-----------------|--|--|
|                 |  |  |
|                 |  |  |
|                 |  |  |
|                 |  |  |
|                 |  |  |
|                 |  |  |
|                 |  |  |
|                 |  |  |

| MECHANICAL DATA | PACKAGING SPECIFICATIONS |
|-----------------|--------------------------|
|                 |                          |
|                 |                          |
|                 |                          |
|                 |                          |
|                 |                          |
|                 |                          |
|                 |                          |

STC



IRRADIANCE 1000W/M2



MODULE TEMPERATURE 25°C •



A