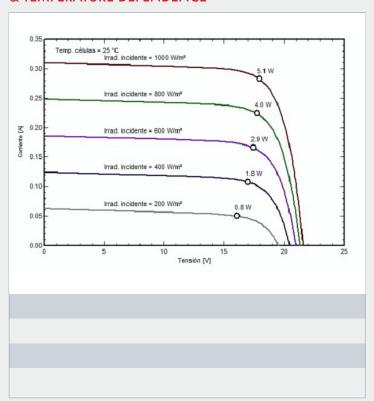

# ELECTRICAL PERFORMANCE & TEMPERATURE DEPENDENCE

| ELECTRICAL DATA |  |  |
|-----------------|--|--|
|                 |  |  |
|                 |  |  |
|                 |  |  |
|                 |  |  |
|                 |  |  |
|                 |  |  |
|                 |  |  |
|                 |  |  |