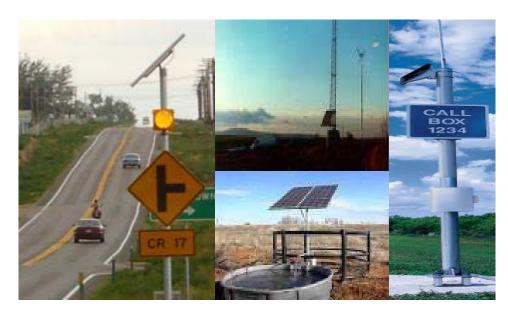

## **APPLICATIONS**

- $\hbox{-} Tele communication$
- -Cathodic protection
- -Water pumping
- -Signaling
- -Rural electrification
- -Private residences
- -Commercial buildings

ATI high efficiency module size is easy to handle and specifically designed to perform in the harshest of environments. The ATI module uses state of the art crystalline technology with a Silicon Nitride (SiN) coating that enhances cell efficiency. Encapsulation beneath high transmission tempered glass is accomplished using an advanced, UV resistant thermal setting plastic. The encapsulant, ethylene vinyl acetate, cushions the solar cells within the laminate and protects the cells from breaking. The rear surface of the module is completely sealed from moisture and mechanical damage by a continuous high strength polymer sheet. The ATI module incorporates a reinforced anodized aluminum frame, designed to meet SOLAR-X High Quality Standards for corrosion resistance.