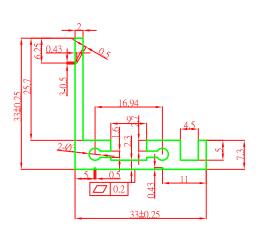

## HIGH EFFICIENCY PHOTOVOLTAIC MODULE

MODEL: AP-BP90W

Cells Matrlx / 9\*4=36pcs

• Limited warranty : 10 years

3930-B Valley Blvd. Walnut, CA 91789 Tel: (909)468-1800 Fax: (909)468-9880 http://www.alpstechnologyinc.com