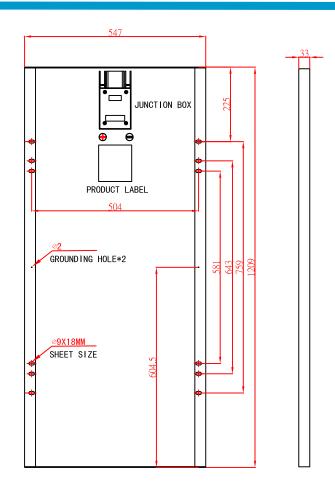

## HIGH EFFICIENCY PHOTOVOLTAIC MODULE

MODEL: AP-BP90W

Cells Matrlx / 9\*4=36pcs

• Limited warranty : 10 years

3930-B Valley Blvd. Walnut, CA 91789 Tel: (909)468-1800 Fax: (909)468-9880 http://www.alpstechnologyinc.com