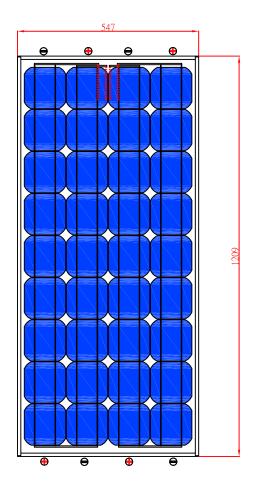

## HIGH EFFICIENCY PHOTOVOLTAIC MODULE

MODEL: AP-BP90W

Cells Matrlx / 9\*4=36pcs

• Limited warranty : 10 years

3930-B Valley Blvd. Walnut, CA 91789 Tel: (909)468-1800 Fax: (909)468-9880 http://www.alpstechnologyinc.com