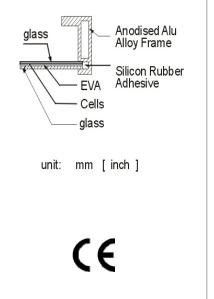

# **Mechanical Data**

| Dimension    | 1060 x820 x30 mm |
|--------------|------------------|
| Weight       | 11.0 kg          |
| Tolerance    | ±3w              |
| No. of Cells | 144PCS           |

The dimension of the modules can be changed according to the demand of clients