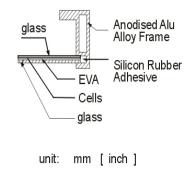

#### Mechanical Data

| Dimension    | 1020x670x30mm | / | 1190x670x30mm |
|--------------|---------------|---|---------------|
| Weight       | 8.5kg         | / | 9.5kg         |
| Tolerance    | ±3w           |   |               |
| No. of Cells | 36/72PCS      |   |               |