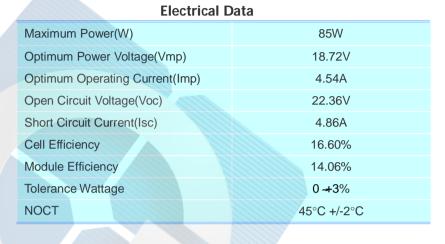

## Model (SL85TU-18P) Specifications

### **Temperature Coefficients**

| Temperature Coefficients of Isc(%) | +0.04 |
|------------------------------------|-------|
| Temperature Coefficients of Voc(%) | -0.38 |
| Temperature Coefficients of Pm(%)  | -0.47 |
| Temperature Coefficients of Im(%)  | +0.04 |
| Temperature Coefficients of Vm(%)  | -0.38 |