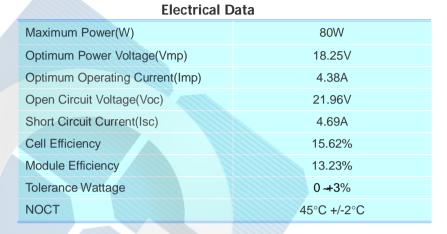

# Model (SL80TU-18P) Specifications

#### **Temperature Coefficients**

| Temperature Coefficients of Isc(%) | +0.04 |
|------------------------------------|-------|
| Temperature Coefficients of Voc(%) | -0.38 |
| Temperature Coefficients of Pm(%)  | -0.47 |
| Temperature Coefficients of Im(%)  | +0.04 |
| Temperature Coefficients of Vm(%)  | -0.38 |