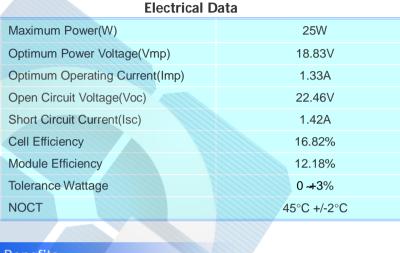

### IGNITE THE POWER OF NATURE

# Polycrystalline Module

--small size 25Watt

# Model (SL25TU-18P) Specifications





#### **Benefits**

- # High efficiency solar cells with high transmission and textured glass are delivering high efficiency for modules;
- Tempered glass, EVA resin, and weatherproof film, plus aluminum frame for extended outdoor use;
- math Modules independently tested to ensure conformance with certification and regulatory standards;
- Manufacturing facility certified to ISO 9001 quality management system standards.











**Applications** 

- On-grid residential roof-tops
- On-grid commercial/industrial roof-tops
- Solar power stations
- Other on-grid applications

#### **Temperature Coefficients**

| Temperature Coefficients of Isc(%) | +0.04 |
|------------------------------------|-------|
| Temperature Coefficients of Voc(%) | -0.38 |
| Temperature Coefficients of Pm(%)  | -0.4