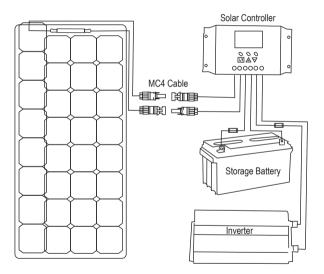

Solar Controller, Alligator Clip and Storage Battery are not included in the package.

Power Your Green Life!