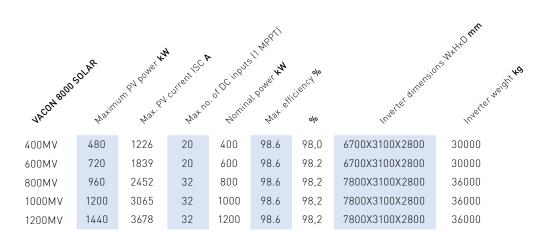

## WE WILL TAKE CARE OF EVERYTHING

VACON 8000 SOLAR MV Station is designed with the customer in mind. As well as offering environmental protection to your VACON 8000 SOLAR inverters, you'll also reap rewards from how easy it is to use. Instead of having to commission a complex infrastructure to house your solar farm, just contact Vacon and we'll do the rest. VACON 8000 SOLAR MV Station comes with power ranging from 400 kW to 1200 kW that can be tailored around your needs. We can even build the enclosure to your requirements – where you want it to blend subtly into the surrounding environment or painted bright pink, we'll deliver it just how you want.