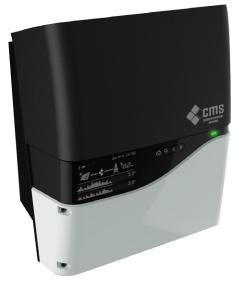

## **CMS 1500SS**

## SMART SERIES INVERTER

The CMS Smart Series Inverters are the next generation in innovative inverter technology. These inverters have the ability to monitor both household consumption\* and production of energy.

## **Product Specifications:**

| Nominal AC Power     | 1500W           |
|----------------------|-----------------|
| Max. AC Power        | 1600W           |
| Max. Open DCV        | 550V            |
| Number of MPPT       | 1               |
| Working Range MPPT   | 200 - 450VDC    |
| Max. Input Current   | 8A              |
| Max. Watts Per Input | 1800W           |
| Efficiency Max       | 96%             |
| Protection Rating    | IP65            |
| Cooling              | Convection      |
| Interface            | USB, Ethernet   |
| W x D x H (mm)       | 330 x 180 x 375 |
| Weight (kg)          | 11.9            |
| External CT Inputs   | 3 + 1 Aux       |