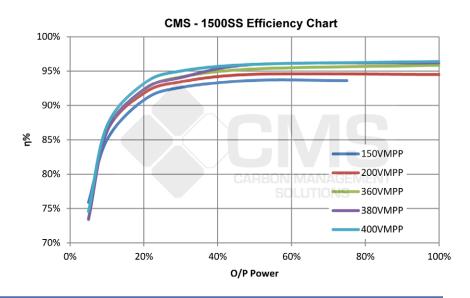

## **Product Specifications:**

| Nominal AC Power     | 1500W           |
|----------------------|-----------------|
| Max. AC Power        | 1600W           |
| Max. Open DCV        | 550V            |
| Number of MPPT       | 1               |
| Working Range MPPT   | 200 - 450VDC    |
| Max. Input Current   | 8A              |
| Max. Watts Per Input | 1800W           |
| Efficiency Max       | 96%             |
| Protection Rating    | IP65            |
| Cooling              | Convection      |
| Interface            | USB, Ethernet   |
| W x D x H (mm)       | 330 x 180 x 375 |
| Weight (kg)          | 11.9            |
| External CT Inputs   | 3 + 1 Aux       |