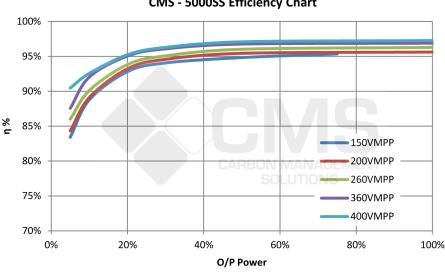

r understanding of the energy they consume and produce.

\* Current transformers to monitor consumption sold seperately.

## **Product Specifications:**

| Nominal AC Power     | 5000W           |
|----------------------|-----------------|
| Max. AC Power        | 5300W           |
| Max. Open DCV        | 550V            |
| Number of MPPT       | 3               |
| Working Range MPPT   | 200 - 450VDC    |
| Max. Input Current   | 3 x 8A          |
| Max. Watts Per Input | 1950W           |
| Efficiency Max       | 97%             |
| Protection Rating    | IP65            |
| Cooling              | Convection/Fan  |
| Interface            | USB, Ethernet   |
| W x D x H (mm)       | 418 x 190 x 485 |
| Weight (kg)          | 26              |
| External CT Inputs   | 3 + 1 Aux       |



## CMS - 5000SS Efficiency Chart

## **Product Features Include:**

- · LCD interactive display and touch buttons
- · Data logging capacity of up to 3 years production and consumption
- · Embedded web server with built in web site to monitor production and consumption
- · Optional current transformer kit to monitor house consumption
- Ethernet connection no more RS232/RS485
- · Monitor consumption of 3 phases and off peak
- Automatic firmware upgrades from USB • 10 year warranty
- AS4777, AS3100, EN61000-6-3(EMC), EN61000-6-1(EMC)

Address | 19 John St, Lawson NSW 2783



\*Web page/smart phone/tablet monitoring energy consumption and production.

Phone | 1300 902 110 Fax I +61(0)2 47 59 3927

Website | www.carbonmanagement.com.au Postal Address | PO Box 126, Lawson NSW 2783 ACN | 124 70