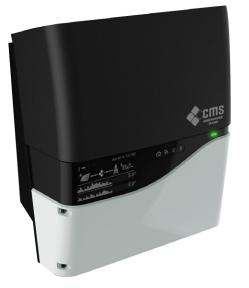

## **CMS 5000SS** SMART SERIES INVERTER

The CMS Smart Series Inverters are the next generation in innovative inverter technology. These inverters have the ability to monitor both household consumption\* and production of energy.

## **Product Specifications:**

| Nominal AC Power     | 5000W           |
|----------------------|-----------------|
| Max. AC Power        | 5300W           |
| Max. Open DCV        | 550V            |
| Number of MPPT       | 3               |
| Working Range MPPT   | 200 - 450VDC    |
| Max. Input Current   | 3 x 8A          |
| Max. Watts Per Input | 1950W           |
| Efficiency Max       | 97%             |
| Protection Rating    | IP65            |
| Cooling              | Convection/Fan  |
| Interface            | USB, Ethernet   |
| W x D x H (mm)       | 418 x 190 x 485 |
| Weight (kg)          | 26              |
| External CT Inputs   | 3 + 1 Aux       |