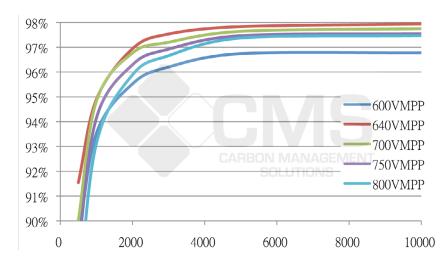

3 years of information, the CMS Smart Series Inverters are revolutionizing the industry.

## **Product Specifications:**

| Nominal AC Power       | 10,000           |
|------------------------|------------------|
| Max. AC Power          | 10,000           |
| Max. Open DCV          | 900              |
| Number of MPPT         | 2                |
| Working Range MPPT     | 250 - 850        |
| Max. Input Current Isc | 14 x 2           |
| Max. Watts Per Input   | 5500             |
| Efficiency Max         | 97%              |
| Protection Rating      | IP65             |
| Cooling                | Convection / Fan |
| Interface              | LCD Graphic      |
| W x D x H (mm)         | 418 x 196 x 485  |
| Weight (kg)            | 23               |

CMS - 10000SS Efficiency Chart



## **Product Features Include:**

- · LCD interactive display and touch buttons
- Data logging capacity of up to 3 years production
- Embedded web server with built in website
- · Optional WiFi to monitor production and consumption
- Ethernet connection no more RS232/RS485
- · Monitor consumption of 3 phases and off peak
- · Automatic firmware upgrades from USB
- AS4777, AS3100, EN61000-6-3(EMC), EN61000-6-1(EMC)
- 10 year warranty
- · Cloud connection with email/sms alerts