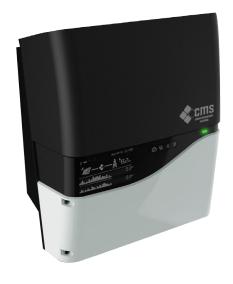

## CMS 10,000SS

## SMART SERIES INVERTER

The lightest and most compact 10kW inverter on the market. CMS Smart Series Inverters are the next generation in innovative inverter technology.

The data is sent live to the Internet via its inbuilt web server and is visually illustrated by tables and graphs that anyone can read. Users can login anywhere each day, week, month or year.

With an internal memory which can hold up to 3 years of information, the CMS Smart Series Inverters are revolutionizing the industry.

## **Product Features Include:**

- · LCD interactive display and touch buttons
- Data logging capacity of up to 3 years production
- Embedded web server with built in website
- · Optional WiFi to monitor production and consumption
- Ethernet connection no more RS232/RS485
- · Monitor consumption of 3 phases and off peak
- · Automatic firmware upgrades from USB
- AS4777, AS3100, EN61000-6-3(EMC), EN61000-6-1(EMC)
- 10 year warranty
- · Cloud connection with email/sms alerts