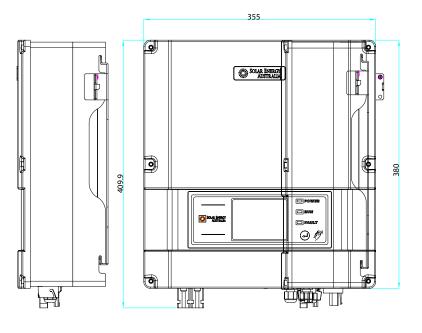

#### SEA 3000SS MECHANICAL OUTLINE

#### **EASY OPERATION**

- Super large 4" LCD icon based display
- Plug and play communication interface
- USB cable included.

|                            | <b>SEA 3000SS</b>                                                                 | <b>SEA 4000SS</b> | <b>SEA 4600SS</b> |
|----------------------------|-----------------------------------------------------------------------------------|-------------------|-------------------|
| Max PV Power [W DC]        | 3200                                                                              | 4600              | 5400              |
| Max DC voltage [V]         | 500                                                                               | 580               | 580               |
| MPPT Voltage range [V]     | 125~450                                                                           | 125~550           | 125~550           |
| Max efficiency             | 97%                                                                               | 97.8%             | 97.8%             |
| Nominal AC Power / Max [W] | 3000 / 3000                                                                       | 4000 / 4400       | 4600 / 5000       |
| Connections                | AC: Wieland DC: Amphenol MC4 compatible; 2 input + cable supplied                 |                   |                   |
| Safety                     | Integrated Leakage Current Monitoring; AFD Islanding protection; AS4777 compliant |                   |                   |
| MPPT Trackers & Phases     | Single Tracker / Single Phase                                                     |                   |                   |
| Dimensions [mm]            | 330 x 350 x 125                                                                   | 390 x 417 x 142   | 390 x 417 x 142   |
| Weight                     | 13kg                                                                              | 18kg              | 18kg              |
| Topology / Cooling         | Transformerless Passive / Naturally Cooled                                        |                   |                   |
| Temperature                | -20~60°C (up TO 45°C before linear derating)                                      |                   |                   |
| Relative Humidity          | 0 ~ 95% non condensing                                                            |                   |                   |