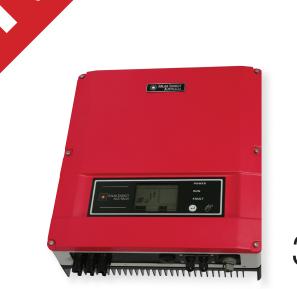

The compact form factor of the SS series makes for easy outdoor installations, whilst the user-friendly icon based graphic display provides end users with an easy quick overview of system performance.

#### **EASY OPERATION**

- Super large 4" LCD icon based display
- Plug and play communication interface
- USB cable included.

|                            | <b>SEA 3000SS</b>                                                                 | <b>SEA 4000SS</b> | <b>SEA 4600SS</b> |
|----------------------------|-----------------------------------------------------------------------------------|-------------------|-------------------|
| Max PV Power [W DC]        | 3200                                                                              | 4600              | 5400              |
| Max DC voltage [V]         | 500                                                                               | 580               | 580               |
| MPPT Voltage range [V]     | 125~450                                                                           | 125~550           | 125~550           |
| Max efficiency             | 97%                                                                               | 97.8%             | 97.8%             |
| Nominal AC Power / Max [W] | 3000 / 3000                                                                       | 4000 / 4400       | 4600 / 5000       |
| Connections                | AC: Wieland DC: Amphenol MC4 compatible; 2 input + cable supplied                 |                   |                   |
| Safety                     | Integrated Leakage Current Monitoring; AFD Islanding protection; AS4777 compliant |                   |                   |
| MPPT Trackers & Phases     | Single Tracker / Single Phase                                                     |                   |                   |
| Dimensions [mm]            | 330 x 350 x 125                                                                   | 390 x 417 x 142   | 390 x 417 x 142   |
| Weight                     | 13kg                                                                              | 18kg              | 18kg              |
| Topology / Cooling         | Transformerless Passive / Naturally Cooled                                        |                   |                   |
| Temperature                | -20~60°C (up TO 45°C before linear derating)                                      |                   |                   |
| Relative Humidity          | 0 ~ 95% non condensing                                                            |                   |                   |