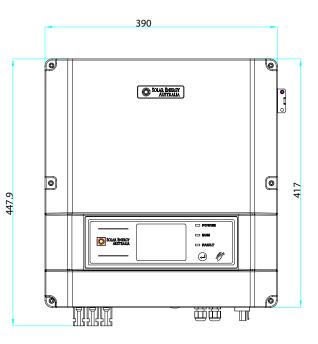

#### SEA 4600SS MECHANICAL OUTLINE

Solar Energy Australia

Sydney (Head Office): 4 Beaumont Road Mt Kuring-Gai NSW 2080 Melbourne: 896 Burwood Highway, Ferntree Gully VIC 3156

Tel: (02) 9457 2277 Fax: (02) 9457 2255 Tel: (03) 9753 5344 Fax: (03) 9753 5700 Email: sales@solaraustralia.com.au Web Site: www.solaraustralia.com.au

#### **EASY OPERATION**

- Super large 4" LCD icon based display
- Plug and play communication interface
- USB cable included.

|                            | <b>SEA 3000SS</b>                                                                 | <b>SEA 4000SS</b> | <b>SEA 4600SS</b> |
|----------------------------|-----------------------------------------------------------------------------------|-------------------|-------------------|
| Max PV Power [W DC]        | 3200                                                                              | 4600              | 5400              |
| Max DC voltage [V]         | 500                                                                               | 580               | 580               |
| MPPT Voltage range [V]     | 125~450                                                                           | 125~550           | 125~550           |
| Max efficiency             | 97%                                                                               | 97.8%             | 97.8%             |
| Nominal AC Power / Max [W] | 3000 / 3000                                                                       | 4000 / 4400       | 4600 / 5000       |
| Connections                | AC: Wieland DC: Amphenol MC4 compatible; 2 input + cable supplied                 |                   |                   |
| Safety                     | Integrated Leakage Current Monitoring; AFD Islanding protection; AS4777 compliant |                   |                   |
| MPPT Trackers & Phases     | Single Tracker / Single Phase                                                     |                   |                   |
| Dimensions [mm]            | 330 x 350 x 125                                                                   | 390 x 417 x 142   | 390 x 417 x 142   |
| Weight                     | 13kg                                                                              | 18kg              | 18kg              |
| Topology / Cooling         | Transformerless Passive / Naturally Cooled                                        |                   |                   |
| Temperature                | -20~60°C (up TO 45°C before linear derating)                                      |                   |                   |
| Relative Humidity          | 0 ~ 95% non condensing                                                            |                   |                   |