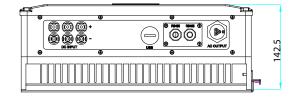

#### SEA 3000SS MECHANICAL OUTLINE

#### **EASY OPERATION**

- Super large 4" LCD icon based display
- Plug and play communication interface
- USB cable included.

|                            | <b>SEA 3000SS</b>                                                                 | <b>SEA 4000SS</b> | <b>SEA 4600SS</b> |
|----------------------------|-----------------------------------------------------------------------------------|-------------------|-------------------|
| Max PV Power [W DC]        | 3200                                                                              | 4600              | 5400              |
| Max DC voltage [V]         | 500                                                                               | 580               | 580               |
| MPPT Voltage range [V]     | 125~450                                                                           | 125~550           | 125~550           |
| Max efficiency             | 97%                                                                               | 97.8%             | 97.8%             |
| Nominal AC Power / Max [W] | 3000 / 3000                                                                       | 4000 / 4400       | 4600 / 5000       |
| Connections                | AC: Wieland DC: Amphenol MC4 compatible; 2 input + cable supplied                 |                   |                   |
| Safety                     | Integrated Leakage Current Monitoring; AFD Islanding protection; AS4777 compliant |                   |                   |
| MPPT Trackers & Phases     | Single Tracker / Single Phase                                                     |                   |                   |
| Dimensions [mm]            | 330 x 350 x 125                                                                   | 390 x 417 x 142   | 390 x 417 x 142   |
| Weight                     | 13kg                                                                              | 18kg              | 18kg              |
| Topology / Cooling         | Transformerless Passive / Naturally Cooled                                        |                   |                   |
| Temperature                | -20~60°C (up TO 45°C before linear derating)                                      |                   |                   |
| Relative Humidity          | 0 ~ 95% non condensing                                                            |                   |                   |