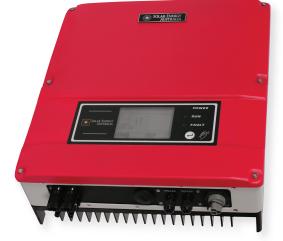

The compact form factor of the SS series makes for easy outdoor installations, whilst the user-friendly icon based graphic display provides end users with an easy quick overview of system performance.

#### **EASY OPERATION**

- Super large 4" LCD icon based display
- Plug and play communication interface
- USB cable included.

|                            | <b>SEA 3000SS</b>                                                                 | <b>SEA 4000SS</b> | <b>SEA 4600SS</b> |
|----------------------------|-----------------------------------------------------------------------------------|-------------------|-------------------|
| Max PV Power [W DC]        | 3200                                                                              | 4600              | 5400              |
| Max DC voltage [V]         | 500                                                                               | 580               | 580               |
| MPPT Voltage range [V]     | 125~450                                                                           | 125~550           | 125~550           |
| Max efficiency             | 97%                                                                               | 97.8%             | 97.8%             |
| Nominal AC Power / Max [W] | 3000 / 3000                                                                       | 4000 / 4400       | 4600 / 5000       |
| Connections                | AC: Wieland DC: Amphenol MC4 compatible; 2 input + cable supplied                 |                   |                   |
| Safety                     | Integrated Leakage Current Monitoring; AFD Islanding protection; AS4777 compliant |                   |                   |
| MPPT Trackers & Phases     | Single Tracker / Single Phase                                                     |                   |                   |
| Dimensions [mm]            | 330 x 350 x 125                                                                   | 390 x 417 x 142   | 390 x 417 x 142   |
| Weight                     | 13kg                                                                              | 18kg              | 18kg              |
| Topology / Cooling         | Transformerless Passive / Naturally Cooled                                        |                   |                   |
| Temperature                | -20~60°C (up TO 45°C before linear derating)                                      |                   |                   |
| Relative Humidity          | 0 ~ 95% non condensing                                                            |                   |                   |