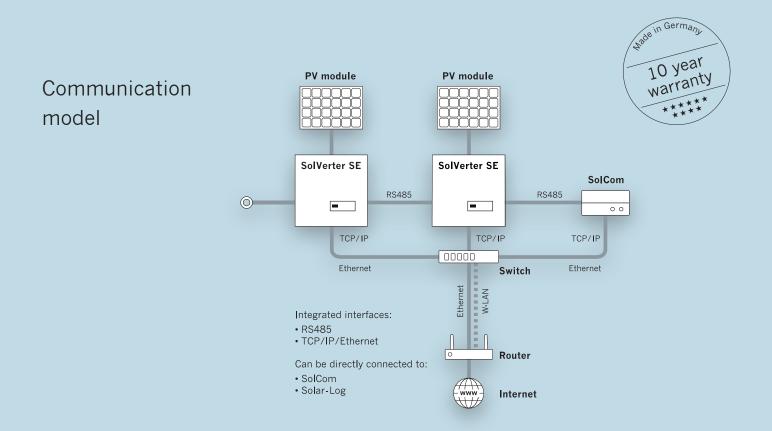

These transformerless solar inverters with a 1-phase feed have two boost converters, are captivating thanks to their small compact housing that is designed accordingly and are equipped with the most important communication connections such as RS485 and Ethernet.

#### Data and remote access

All data can be accessed via the display or using the software SOLPLUS+, the portal MySolutronic.com or can be graphically illustrated using Solar-Log. Software updates are available on location at all times or can be accessed remotely using our software SOLPLUS+.