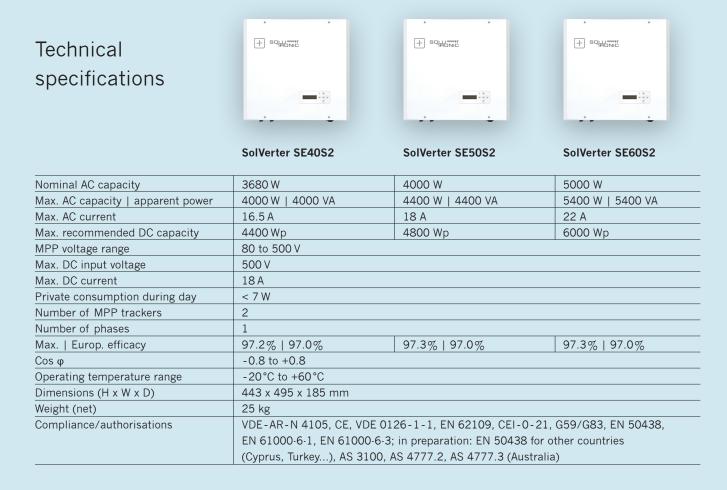

SolVerter SE

Inverter with boost converter

# Effective power generation for all requirements

The SolVerter SE inverters manufactured by Solutronic will not just win you over due to their high efficacy and cooling system that operates without a fan and thus makes no noise, they also require no servicing at all thanks to their IP 65 housing.

These transformerless solar inverters with a 1-phase feed have two boost converters, are captivating thanks to their small compact housing that is designed accordingly and are equipped with the most important communication connections such as RS485 and Ethernet.

The broad input voltage range of 80 V to 500 V allows optimum use of both domestic installations and installations on commercial and industrial buildings with different roof orientations and shadowing - even with low levels of insolation.

## Your advantages

- Power rating 4.4 kWp to 6.0 kWp PV capacity
- For small and mediumsized systems
- Also optimally suited to PV shingles, small roofs and carports