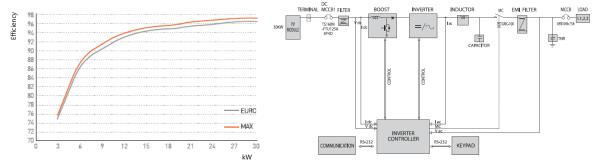

## **EFFICIENCY**

XAbove is subject to change without prior notice

## SPECIFICATION

| Input     | Operating start voltage        | 400V                                                                                                                                                                     |
|-----------|--------------------------------|--------------------------------------------------------------------------------------------------------------------------------------------------------------------------|
|           | Voltage range                  | 200V – 800V                                                                                                                                                              |
|           | Rated voltage                  | 620V                                                                                                                                                                     |
|           | Maximum open circuit voltage   | 900V                                                                                                                                                                     |
|           | Control method                 | Maximum Power Point Tracking(MPPT) control, PWM                                                                                                                          |
| Output    | Nominal AC Power               | 20kW                                                                                                                                                                     |
|           | Rated voltage                  | System voltage : 380V (+10%, -12%)                                                                                                                                       |
|           | Frequency variation rate       | System frequency 60Hz +0.5Hz, -0.7Hz                                                                                                                                     |
|           | Power factor (cos φ)           | 0.98 or higher                                                                                                                                                           |
|           | Efficiency                     | 98% or higher                                                                                                                                                            |
|           | Protection method              | DC reverse polarity, Ground fault, DC Over Voltage, Over<br>load, Over heat, AC short circuit, AC Over/under voltage,<br>Over/under frequency, Anti-islanding (IEEE1547) |
| Structure | Cooling method                 | Forced air cooling                                                                                                                                                       |
|           | Degree of Protection           | IP 20 / Indoor type                                                                                                                                                      |
|           | Operating temperature/humidity | -20°C ~ 50°C / <90% RH (Non-Condensing)                                                                                                                                  |
|           | Outer dimension ( W x H x D )  | 650×1400×500                                                                                                                                                             |
|           | Total weight                   | 170kg                                                                                                                                                                    |
| General   | Display                        | Character or Graphic LCD                                                                                                                                                 |
|           | Communication Interface        | RS232C / RS485                                                                                                                                                           |
|           | Warranty                       | 5years / Extended                                                                                                                                                        |