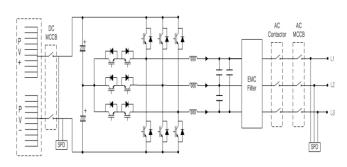

## **SPECIFICATION**

| Input     | Operating start voltage        | 650V                                                                                                                                                               |
|-----------|--------------------------------|--------------------------------------------------------------------------------------------------------------------------------------------------------------------|
|           | Operating voltage range        | 580V – 1000V                                                                                                                                                       |
|           | MPPT DC voltage range          | 580V – 850V                                                                                                                                                        |
|           | Rated voltage                  | 650V                                                                                                                                                               |
|           | Maximum open circuit voltage   | 1000V                                                                                                                                                              |
|           | Control method                 | Maximum Power Point Tracking(MPPT) control, PWM                                                                                                                    |
| Output    | Nominal AC Power               | 350kW                                                                                                                                                              |
|           | Rated voltage                  | System voltage : 380V (+10%, -12%)                                                                                                                                 |
|           | Frequency variation rate       | System frequency 60Hz +0.5Hz, -0.7Hz                                                                                                                               |
|           | Power factor (cos φ)           | 0.98 or higher                                                                                                                                                     |
|           | Efficiency                     | 98% or higher                                                                                                                                                      |
|           | Protection method              | DC reverse polarity, Ground fault, DC Over Voltage, Over load, Over heat, AC short circuit, AC Over/under voltage, Over/under frequency, Anti-islanding (IEEE1547) |
| Structure | Cooling method                 | Forced air cooling                                                                                                                                                 |
|           | Degree of Protection           | IP 44 / Outdoor type                                                                                                                                               |
|           | Operating temperature/humidity | -20°C ~ 50°C / <90% RH (Non-Condensing)                                                                                                                            |
|           | Outer dimension ( W x H x D )  | 2100×1950×850                                                                                                                                                      |
|           | Total weight                   | 1,340kg                                                                                                                                                            |
| General   | Display                        | Character or Graphic LCD                                                                                                                                           |
|           | Communication Interface        | TCP/IP (BUILT IN WEB MONITORING)                                                                                                                                   |
|           | Warranty                       | 5years / Extended                                                                                                                                                  |