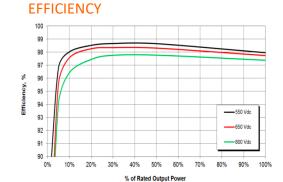

## **SPECIFICATION**

| Input     | Operating start voltage        | 650V                                                                                                                                                               |
|-----------|--------------------------------|--------------------------------------------------------------------------------------------------------------------------------------------------------------------|
|           | Operating voltage range        | 580V – 1000V                                                                                                                                                       |
|           | MPPT DC voltage range          | 580V – 850V                                                                                                                                                        |
|           | Rated voltage                  | 650V                                                                                                                                                               |
|           | Maximum open circuit voltage   | 1000V                                                                                                                                                              |
|           | Control method                 | Maximum Power Point Tracking(MPPT) control, PWM                                                                                                                    |
| Output    | Nominal AC Power               | 350kW                                                                                                                                                              |
|           | Rated voltage                  | System voltage : 380V (+10%, -12%)                                                                                                                                 |
|           | Frequency variation rate       | System frequency 60Hz +0.5Hz, -0.7Hz                                                                                                                               |
|           | Power factor (cos φ)           | 0.98 or higher                                                                                                                                                     |
|           | Efficiency                     | 98% or higher                                                                                                                                                      |
|           | Protection method              | DC reverse polarity, Ground fault, DC Over Voltage, Over load, Over heat, AC short circuit, AC Over/under voltage, Over/under frequency, Anti-islanding (IEEE1547) |
| Structure | Cooling method                 | Forced air cooling                                                                                                                                                 |
|           | Degree of Protection           | IP 44 / Outdoor type                                                                                                                                               |
|           | Operating temperature/humidity | -20°C ~ 50°C / <90% RH (Non-Condensing)                                                                                                                            |
|           | Outer dimension ( W x H x D )  | 2100×1950×850                                                                                                                                                      |
|           | Total weight                   | 1,340kg                                                                                                                                                            |
| General   | Display                        | Character or Graphic LCD                                                                                                                                           |
|           | Communication Interface        | TCP/IP (BUILT IN WEB MONITORING)                                                                                                                                   |
|           | Warranty                       | 5years / Extended                                                                                                                                                  |