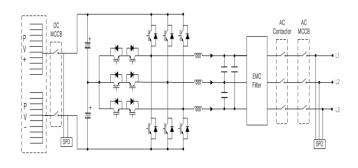

## **SPECIFICATION**

| Input     | Operating start voltage        | 650V                                                                                                                                                               |
|-----------|--------------------------------|--------------------------------------------------------------------------------------------------------------------------------------------------------------------|
|           | Operating voltage range        | 580V – 1000V                                                                                                                                                       |
|           | MPPT DC voltage range          | 580V – 850V                                                                                                                                                        |
|           | Rated voltage                  | 650V                                                                                                                                                               |
|           | Maximum open circuit voltage   | 1000V                                                                                                                                                              |
|           | Control method                 | Maximum Power Point Tracking(MPPT) control, PWM                                                                                                                    |
| Output    | Nominal AC Power               | 500kW                                                                                                                                                              |
|           | Rated voltage                  | System voltage : 380V (+10%, -12%)                                                                                                                                 |
|           | Frequency variation rate       | System frequency 60Hz +0.5Hz, -0.7Hz                                                                                                                               |
|           | Power factor (cos φ)           | 0.98 or higher                                                                                                                                                     |
|           | Efficiency                     | 98% or higher                                                                                                                                                      |
|           | Protection method              | DC reverse polarity, Ground fault, DC Over Voltage, Over load, Over heat, AC short circuit, AC Over/under voltage, Over/under frequency, Anti-islanding (IEEE1547) |
| Structure | Cooling method                 | Forced air cooling                                                                                                                                                 |
|           | Degree of Protection           | IP 44 / Outdoor type                                                                                                                                               |
|           | Operating temperature/humidity | -20°C ~ 50°C / <90% RH (Non-Condensing)                                                                                                                            |
|           | Outer dimension ( W x H x D )  | 2100×1950×850                                                                                                                                                      |
|           | Total weight                   | 1,340kg                                                                                                                                                            |
| General   | Display                        | Character or Graphic LCD                                                                                                                                           |
|           | Communication Interface        | TCP/IP (BUILT IN WEB MONITORING)                                                                                                                                   |
|           | Warranty                       | Syears / Extended                                                                                                                                                  |