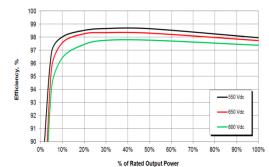

|
| General   | Display                        | Character or Graphic LCD                                                                                                                                           |
|           | Communication Interface        | TCP/IP (BUILT IN WEB MONITORING)                                                                                                                                   |
|           | Warranty                       | Syears / Extended                                                                                                                                                  |

※Above is subject to change without prior notice

## **EFFICIENCY**