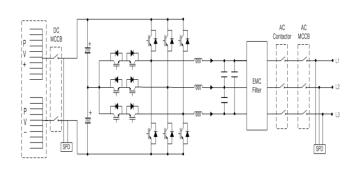

## Transformer-less 3P Inverter 700kW DSP-33700K-OD

| SPECIFICATION SPECIFICATION | Input     | Operating start voltage        | 650V                                                                                                                                                                     |
|-----------------------------|-----------|--------------------------------|--------------------------------------------------------------------------------------------------------------------------------------------------------------------------|
|                             |           | Operating voltage range        | 580V – 1000V                                                                                                                                                             |
|                             |           | MPPT DC voltage range          | 580V – 850V                                                                                                                                                              |
|                             |           | Rated voltage                  | 650V                                                                                                                                                                     |
|                             |           | Maximum open circuit voltage   | 1000V                                                                                                                                                                    |
|                             |           | Control method                 | Maximum Power Point Tracking(MPPT) control, PWM                                                                                                                          |
|                             | Output    | Nominal AC Power               | 700kW                                                                                                                                                                    |
|                             |           | Rated voltage                  | System voltage : 380V (+10%, -12%)                                                                                                                                       |
|                             |           | Frequency variation rate       | System frequency 60Hz +0.5Hz, -0.7Hz                                                                                                                                     |
|                             |           | Power factor (cos φ)           | 0.98 or higher                                                                                                                                                           |
|                             |           | Efficiency                     | 98% or higher                                                                                                                                                            |
|                             |           | Protection method              | DC reverse polarity, Ground fault, DC Over Voltage, Over<br>load, Over heat, AC short circuit, AC Over/under voltage,<br>Over/under frequency, Anti-islanding (IEEE1547) |
|                             | Structure | Cooling method                 | Forced air cooling                                                                                                                                                       |
|                             |           | Degree of Protection           | IP 44 / Outdoor type                                                                                                                                                     |
|                             |           | Operating temperature/humidity | -20°C ~ 50°C / <90% RH (Non-Condensing)                                                                                                                                  |
|                             |           | Outer dimension ( W x H x D )  | 2100×1950×850                                                                                                                                                            |
|                             |           | Total weight                   | 1,340kg                                                                                                                                                                  |
|                             | General   | Display                        | Character or Graphic LCD                                                                                                                                                 |
|                             |           | Communication Interface        | TCP/IP (BUILT IN WEB MONITORING)                                                                                                                                         |
|                             |           | Warranty                       | 5years / Extended                                                                                                                                                        |