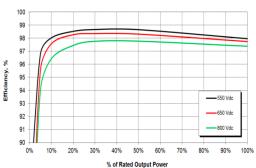

|
|                             | General   | Display                        | Character or Graphic LCD                                                                                                                                                 |
|                             |           | Communication Interface        | TCP/IP (BUILT IN WEB MONITORING)                                                                                                                                         |
|                             |           | Warranty                       | 5years / Extended                                                                                                                                                        |

## **EFFICIENCY**