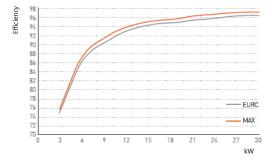

|
| General   | Display                        | Character or Graphic LCD                                                                                                                                           |
|           | Communication Interface        | RS232C / RS485                                                                                                                                                     |
|           | Warranty                       | 5years / Extended                                                                                                                                                  |

※Above is subject to change without prior notice

## **EFFICIENCY**