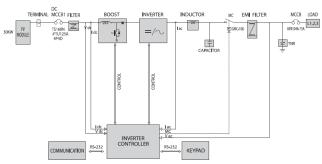

## **SPECIFICATION**

| Input     | Operating start voltage        | 400V                                                                                                                                                               |
|-----------|--------------------------------|--------------------------------------------------------------------------------------------------------------------------------------------------------------------|
|           | Voltage range                  | 200V – 800V                                                                                                                                                        |
|           | Rated voltage                  | 620V                                                                                                                                                               |
|           | Maximum open circuit voltage   | 900V                                                                                                                                                               |
|           | Control method                 | Maximum Power Point Tracking(MPPT) control, PWM                                                                                                                    |
| Output    | Nominal AC Power               | 15kW                                                                                                                                                               |
|           | Rated voltage                  | System voltage : 380V (+10%, -12%)                                                                                                                                 |
|           | Frequency variation rate       | System frequency 60Hz +0.5Hz, -0.7Hz                                                                                                                               |
|           | Power factor (cos φ)           | 0.98 or higher                                                                                                                                                     |
|           | Efficiency                     | 98% or higher                                                                                                                                                      |
|           | Protection method              | DC reverse polarity, Ground fault, DC Over Voltage, Over load, Over heat, AC short circuit, AC Over/under voltage, Over/under frequency, Anti-islanding (IEEE1547) |
| Structure | Cooling method                 | Forced air cooling                                                                                                                                                 |
|           | Degree of Protection           | IP 20 / Indoor type                                                                                                                                                |
|           | Operating temperature/humidity | -20°C ~ 50°C / <90% RH (Non-Condensing)                                                                                                                            |
|           | Outer dimension ( W x H x D )  | 650×1400×500                                                                                                                                                       |
|           | Total weight                   | 170kg                                                                                                                                                              |
| General   | Display                        | Character or Graphic LCD                                                                                                                                           |
|           | Communication Interface        | RS232C / RS485                                                                                                                                                     |
|           | Warranty                       | 5years / Extended                                                                                                                                                  |