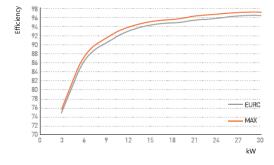

|
| General   | Display                        | Character or Graphic LCD                                                                                                                                           |
|           | Communication Interface        | RS232C / RS485                                                                                                                                                     |
|           | Warranty                       | 5years / Extended                                                                                                                                                  |

XAbove is subject to change without prior notice

## **EFFICIENCY**