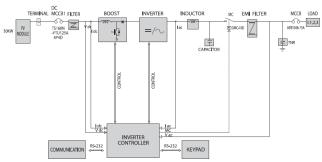

|
| General   | Display                        | Character or Graphic LCD                                                                                                                                           |
|           | Communication Interface        | RS232C / RS485                                                                                                                                                     |
|           | Warranty                       | 5years / Extended                                                                                                                                                  |

XAbove is subject to change without prior notice

## **EFFICIENCY**