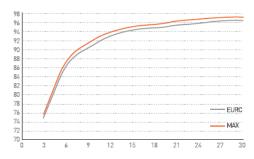

|
| General   | Display                        | Character or Graphic LCD                                                                                                                                           |
|           | Communication Interface        | RS232C / RS485                                                                                                                                                     |
|           | Warranty                       | 5years / Extended                                                                                                                                                  |

XAbove is subject to change without prior notice

## **EFFICIENCY**