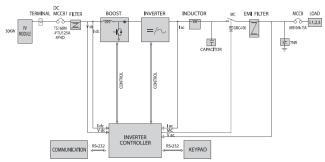

## Transformer-less 3P Inverter 35kW DSP-3335K

## **SPECIFICATION**

| Input     | Operating start voltage        | 400V                                                                                                                                                               |
|-----------|--------------------------------|--------------------------------------------------------------------------------------------------------------------------------------------------------------------|
|           | Voltage range                  | 200V – 800V                                                                                                                                                        |
|           | Rated voltage                  | 620V                                                                                                                                                               |
|           | Maximum open circuit voltage   | 900V                                                                                                                                                               |
|           | Control method                 | Maximum Power Point Tracking(MPPT) control, PWM                                                                                                                    |
| Output    | Nominal AC Power               | 35kW                                                                                                                                                               |
|           | Rated voltage                  | System voltage : 380V (+10%, -12%)                                                                                                                                 |
|           | Frequency variation rate       | System frequency 60Hz +0.5Hz, -0.7Hz                                                                                                                               |
|           | Power factor (cos φ)           | 0.98 or higher                                                                                                                                                     |
|           | Efficiency                     | 98% or higher                                                                                                                                                      |
|           | Protection method              | DC reverse polarity, Ground fault, DC Over Voltage, Over load, Over heat, AC short circuit, AC Over/under voltage, Over/under frequency, Anti-islanding (IEEE1547) |
| Structure | Cooling method                 | Forced air cooling                                                                                                                                                 |
|           | Degree of Protection           | IP 20 / Indoor type                                                                                                                                                |
|           | Operating temperature/humidity | -20°C ~ 50°C / <90% RH (Non-Condensing)                                                                                                                            |
|           | Outer dimension ( W x H x D )  | 650×1400×500                                                                                                                                                       |
|           | Total weight                   | 190kg                                                                                                                                                              |
| General   | Display                        | Character or Graphic LCD                                                                                                                                           |
|           | Communication Interface        | RS232C / RS485                                                                                                                                                     |
|           | Warranty                       | 5years / Extended                                                                                                                                                  |