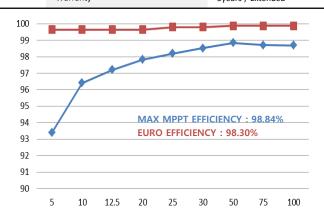

## **EFFICIENCY**

|           | Operating start voltage        | 300V                                                                                                                                                                   |  |  |  |  |
|-----------|--------------------------------|------------------------------------------------------------------------------------------------------------------------------------------------------------------------|--|--|--|--|
|           | Voltage range                  | 280V – 980V                                                                                                                                                            |  |  |  |  |
| lt        | MPPT DC voltage range          | 480V – 800V                                                                                                                                                            |  |  |  |  |
| Input     | Rated voltage                  | 650V                                                                                                                                                                   |  |  |  |  |
|           | Maximum open circuit voltage   | 1000V                                                                                                                                                                  |  |  |  |  |
|           | Control method                 | Maximum Power Point Tracking(MPPT) control, PWM                                                                                                                        |  |  |  |  |
|           | Nominal AC Power               | 34kW                                                                                                                                                                   |  |  |  |  |
|           | Rated voltage                  | System voltage : 380V (+10%, -12%)                                                                                                                                     |  |  |  |  |
|           | Frequency variation rate       | System frequency 60Hz +0.5Hz, -0.7Hz                                                                                                                                   |  |  |  |  |
| Output    | Power factor (cos φ)           | 0.98 or higher                                                                                                                                                         |  |  |  |  |
|           | EURO Efficiency                | 98.30%                                                                                                                                                                 |  |  |  |  |
|           | Protection method              | DC reverse polarity, Ground fault, DC Over Voltage, Ove<br>load, Over heat, AC short circuit, AC Over/under voltage<br>Over/under frequency, Anti-islanding (IEEE1547) |  |  |  |  |
|           | Cooling method                 | Natural air cooling                                                                                                                                                    |  |  |  |  |
|           | Degree of Protection           | IP 65 / Outdoor type                                                                                                                                                   |  |  |  |  |
| Structure | Operating temperature/humidity | -20°C ~ 50°C / <90% RH (Non-Condensing)                                                                                                                                |  |  |  |  |
|           | Outer dimension ( W x H x D )  | 550×770×280                                                                                                                                                            |  |  |  |  |
|           | Total weight                   | 55kg                                                                                                                                                                   |  |  |  |  |
|           | Display                        | Character or Graphic LCD                                                                                                                                               |  |  |  |  |
| General   | Communication Interface        | RS485                                                                                                                                                                  |  |  |  |  |
|           | Warranty                       | 5years / Extended                                                                                                                                                      |  |  |  |  |