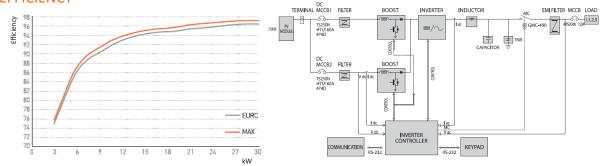

|
| General   | Display                        | Character or Graphic LCD                                                                                                                                           |
|           | Communication Interface        | TCP/IP (BUILT IN WEB MONITORING)                                                                                                                                   |
|           | Warranty                       | 5years / Extended                                                                                                                                                  |

XAbove is subject to change without prior notice

## **EFFICIENCY**