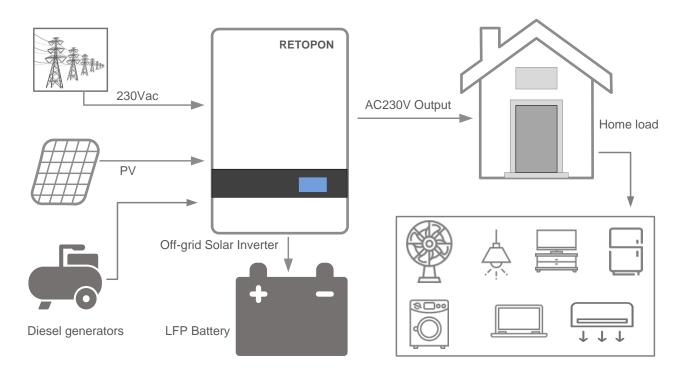

## **Off-grid Solar Inverter**

## MAIN FEATURES

- Rated power 2KW ~ 5KW, power factor 1
- > Built-in MPPT solar charge controller
- High frequency inverter with compact design
- Pure sine wave AC output
- Configurable AC/ solar input priority via LCD setting
- WiFi/ GPRS remote monitoring (optional)
- RS485 communication for BMS (optional)
- Parallel operation up to 6 units for Sunicorn MHP 4KW/5KW (optional)

## INTRODUCTION

REP series off grid solar inverter, which is integrated with a MPPT/PWM solar controller, a high frequency pure sine wave inverter and a UPS function module in one machine. This multifunction design makes the REP Series inverter playing an important role in the off grid power.