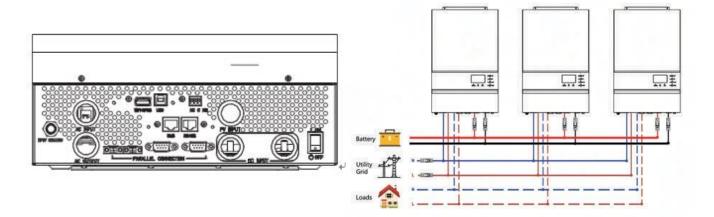

## MAIN FEATURES

- Rated power 2KW ~ 5KW, power factor 1
- > Built-in MPPT solar charge controller
- High frequency inverter with compact design
- Pure sine wave AC output
- Configurable AC/ solar input priority via LCD setting
- WiFi/ GPRS remote monitoring (optional)
- RS485 communication for BMS (optional)
- Parallel operation up to 6 units for Sunicorn MHP 4KW/5KW (optional)