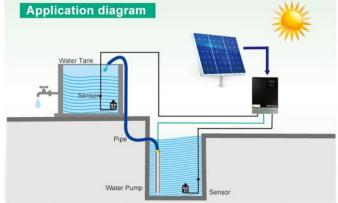

# **SP Revival Series**

Water Pumps installation has been a challenge in areas lacking AC utility power. Thus hindering irrigation and water supply project in remote regions.

Opti inverters supply AC power to any conventional pump directly from Solar Panels.

Zero operating cost and maintenance free operation makes it the best solar option for Irrigation for orchards, gardens and farms.