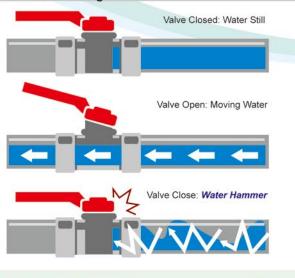

# Water Hammer Diagram

### Features

- Built-in MPPT solar controller
- Design for three-phase motors
- Multiple protections and self Diagnosis
- Soft start Function prevent water hammer effect
- Comprehensive LCD Display & LED indicators
- Remote Monitioring by RS-485 communication interface