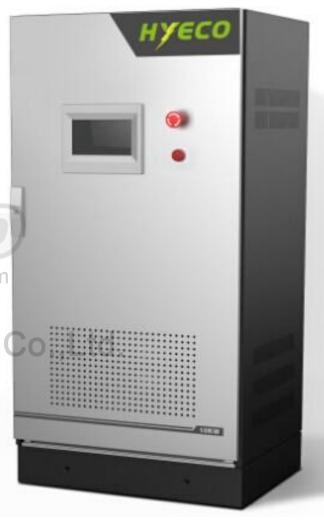

## Products show: hybrid mobile solar base station Three phase 10kw/20kw

| SOLAR HYECO |  |
|-------------|--|
| SAVE        |  |

| solution                  | Α                           | В          |
|---------------------------|-----------------------------|------------|
| PV                        | 8X300w                      | 10x300w    |
| PV Daily Energy           | 12kwh/day                   | 15kw/day   |
| Inverter(three phase)     | 10/20kw <sub>otek.com</sub> | 10/20kw    |
| Battery Bank              | 15/20kw                     | 15/20/25kw |
| Generator is optional COP | ower Tech                   | Co.,Ltd.   |

### **Relevant inverter product**

Single phase 3/5kw hybrid solar inverter

Three phase 10/20kw hybrid solar inverter