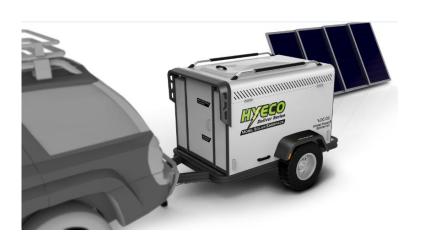

Products show: Hybrid Mobile Solar Ener Pack single phase:3kw/5kw/10kw

| HYBRID<br>SOLAR<br>HYECO |  |
|--------------------------|--|
| SAVE<br>FUEL HYECO       |  |

| solution                                      | Α        | В          | С           |  |
|-----------------------------------------------|----------|------------|-------------|--|
| PV                                            | 2*300w   | 4*300w     | 8*300w      |  |
| PV Daily Energy                               | 3kwh/day | 6kwh/day   | 12kwh/day   |  |
| Inverter(single phase)                        | 3/5kw    | 3/5kw      | 3/5kw       |  |
| Battery Bank                                  | 3/5kwh   | 5/10/15kwh | 10/15/20kwh |  |
| Generator is optional HVECO Power Tech CoLtd. |          |            |             |  |