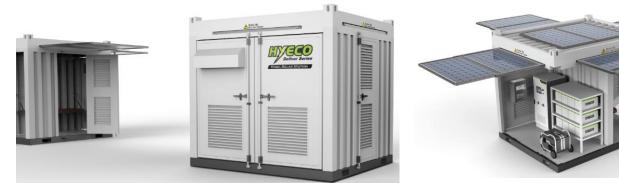

## Products show: hybrid mobile solar base station Three phase 10kw/20kw

| SOLAR HYECO |  |
|-------------|--|
| SAVE        |  |

| solution                  | Α                           | В          |
|---------------------------|-----------------------------|------------|
| PV                        | 8X300w                      | 10x300w    |
| PV Daily Energy           | 12kwh/day                   | 15kw/day   |
| Inverter(three phase)     | 10/20kw <sub>otek.com</sub> | 10/20kw    |
| Battery Bank              | 15/20kw                     | 15/20/25kw |
| Generator is optional COP | ower Tech                   | Co.,Ltd.   |