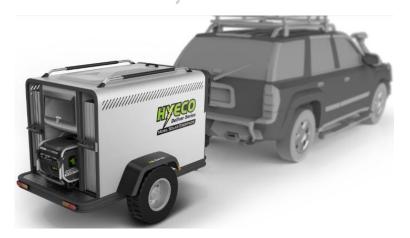

Products show: Hybrid Mobile Solar Ener Pack single phase:3kw/5kw/10kw

| HYBRID<br>SOLAR<br>HYECO |  |
|--------------------------|--|
| SAVE<br>FUEL HYECO       |  |

| solution                                      | Α        | В          | С           |  |
|-----------------------------------------------|----------|------------|-------------|--|
| PV                                            | 2*300w   | 4*300w     | 8*300w      |  |
| PV Daily Energy                               | 3kwh/day | 6kwh/day   | 12kwh/day   |  |
| Inverter(single phase)                        | 3/5kw    | 3/5kw      | 3/5kw       |  |
| Battery Bank                                  | 3/5kwh   | 5/10/15kwh | 10/15/20kwh |  |
| Generator is optional HVECO Power Tech CoLtd. |          |            |             |  |