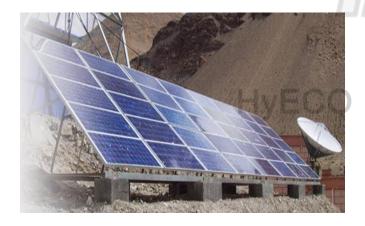

### Hybrid mobile Solar Power System—Centralized Moveable Electricity Supply System

Integrate power generation and energy storage, within battery bank and monitor system

supply the electricity power in anytime, at anywhere

Combine with PV array or generator, various battery power range meet different requirement www.hyptek.com

Compare with conventional generator power:

- integrated design, simple mount, few maintenance
- off-grid power supply, free restrain from grid
- combine with generator, extend generator's lifetime, make fuel saving
- sustainable electric power supply, cleanness and noiseless
- Better fit for complex environment such as in island, desert and disaster area

Products show: Hybrid Mobile Solar Ener Pack single phase:3kw/5kw/10kw

| HYBRID<br>SOLAR<br>HYECO |  |
|--------------------------|--|
| SAVE<br>FUEL HYECO       |  |

| solution                                      | Α        | В          | С           |  |
|-----------------------------------------------|----------|------------|-------------|--|
| PV                                            | 2*300w   | 4*300w     | 8*300w      |  |
| PV Daily Energy                               | 3kwh/day | 6kwh/day   | 12kwh/day   |  |
| Inverter(single phase)                        | 3/5kw    | 3/5kw      | 3/5kw       |  |
| Battery Bank                                  | 3/5kwh   | 5/10/15kwh | 10/15/20kwh |  |
| Generator is optional HVECO Power Tech CoLtd. |          |            |             |  |