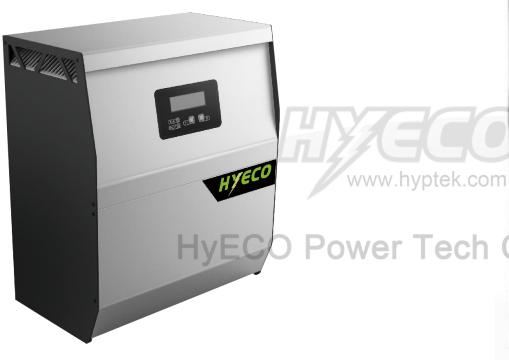

Products show: Hybrid Mobile Solar Ener Pack single phase:3kw/5kw/10kw

| HYBRID<br>SOLAR<br>HYECO |  |
|--------------------------|--|
| SAVE<br>FUEL HYECO       |  |

| solution                                      | Α        | В          | С           |  |
|-----------------------------------------------|----------|------------|-------------|--|
| PV                                            | 2*300w   | 4*300w     | 8*300w      |  |
| PV Daily Energy                               | 3kwh/day | 6kwh/day   | 12kwh/day   |  |
| Inverter(single phase)                        | 3/5kw    | 3/5kw      | 3/5kw       |  |
| Battery Bank                                  | 3/5kwh   | 5/10/15kwh | 10/15/20kwh |  |
| Generator is optional HVECO Power Tech CoLtd. |          |            |             |  |

### **Relevant inverter product**

Single phase 3/5kw hybrid solar inverter

Three phase 10/20kw hybrid solar inverter