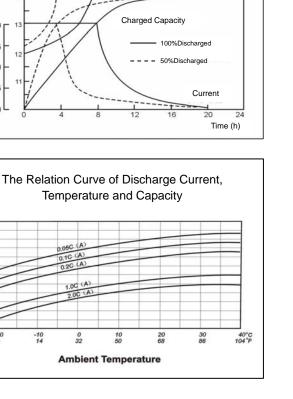

rganic solvent.
- When the ambient temperature is less than 25°C, the longest storage life is 6 months. If ambient temperature is higher, the longest storage life varies as specified in below chart.

| Storage Temperature ( $^{\circ}$ C) | ≤25 | 26~33 | 34~40 |
|-------------------------------------|-----|-------|-------|
| Storage Time (Month)                | 6   | 3     | 1     |

 Batteries should be recharged within the storage life or before using. Charging methods: maximum charging current 30A, constant voltage 2.45±0.05V/cell (25°C); Charging time: 15~20h; Temperature compensation coefficient: -5mV/°C/cell.





Add: No.172, Checheng Road, Wuhan Economic & Technology Development Zone, Wuhan, China, 430056. Tel: (86)27-8489 1318 Fax: (86)27-8489 1924 E-mail: sales@cgbbattery.com





WUHAN CHANGGUANG BATTERY CO., LTD. www.cgb.com.cn