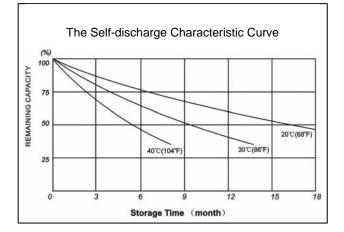

# **STORAGE**

- Batteries should be stored in dry and clean warehouse which has good air exchange system. Batteries should avoid direct sunlight. Batteries should not be near to heat (such as radiator, the distance should more than 1m). Batteries should avoid any toxic gas and organic solvent.
- When the ambient temperature is less than 25°C, the longest storage life is 6 months. If ambient temperature is higher, the longest storage life varies as specified in below chart.

| Storage Temperature ( $^{\circ}$ C) | ≤25 | 26~33 | 34~40 |
|-------------------------------------|-----|-------|-------|
| Storage Time (Month)                | 6   | 3     | 1     |

 Batteries should be recharged within the storage life or before using. Charging methods: maximum charging current 30A, constant voltage 2.45±0.05V/cell (25°C); Charging time: 15~20h; Temperature compensation coefficient: -5mV/°C/cell.