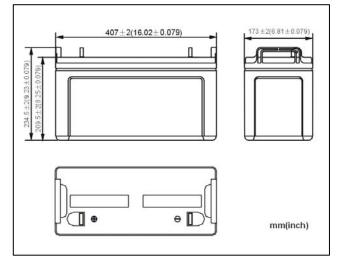

## **DIMENSION**

### **TERMINAL**

| Nominal Voltage                     | 12V                    |                                             | C <sub>10</sub> | 100Ah (10.5V, at 25°C) |  |
|-------------------------------------|------------------------|---------------------------------------------|-----------------|------------------------|--|
| Nominal Capacity (C <sub>10</sub> ) | 100Ah (10.5V, at 25°C) | Consister                                   | C <sub>5</sub>  | 80Ah (10.5V, at 25°C)  |  |
|                                     | Length 407mm           | Capacity                                    | C <sub>3</sub>  | 75Ah (10.5V, at 25℃)   |  |
| Dimension                           | Width 173mm            |                                             | C <sub>1</sub>  | 55Ah (10.2V, at 25°C)  |  |
|                                     | Height 209.5mm         | Internal Resistance                         |                 | Approx. 6 mΩ (25°C)    |  |
|                                     | Total Height 234.5mm   | Max Short-duration Discharge Current 2000A( |                 | 2000A(25℃)             |  |
| Weight                              | Approx. 35.65kg        | Terminal                                    |                 | FP-05/RT-20            |  |