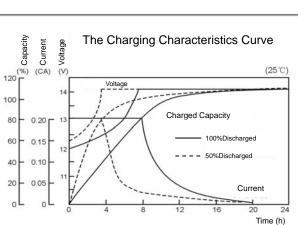

# ■ CHARGE

| Using Mode Charging Voltage |                                                     | Temperature Compensation | Max Charging Current |  |
|-----------------------------|-----------------------------------------------------|--------------------------|----------------------|--|
| Standby Use                 | Standby Use 2.275±0.025V/cell (25°C) -3.3mV/°C/cell |                          |                      |  |
| Cyclic Use                  | 2.45±0.05V/cell (25°℃)                              | -5mV/°C/cell             | 30A                  |  |

| Storage Temperature ( $^{\circ}$ C) | ≤25 | 26~33 | 34~40 |
|-------------------------------------|-----|-------|-------|
| Storage Time (Month)                | 6   | 3     | 1     |

 Batteries should be recharged within the storage life or before using. Charging methods: maximum charging current 30A, constant voltage 2.45±0.05V/cell (25°C); Charging time: 15~20h; Temperature compensation coefficient: -5mV/°C/cell.