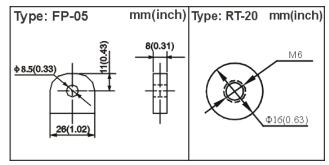

### **TERMINAL**

| Nominal Voltage                     | 12V                    |                                             | C <sub>10</sub> | 100Ah (10.5V, at 25°C) |  |
|-------------------------------------|------------------------|---------------------------------------------|-----------------|------------------------|--|
| Nominal Capacity (C <sub>10</sub> ) | 100Ah (10.5V, at 25°C) | Consister                                   | C <sub>5</sub>  | 80Ah (10.5V, at 25°C)  |  |
|                                     | Length 407mm           | Capacity                                    | C <sub>3</sub>  | 75Ah (10.5V, at 25℃)   |  |
| Dimension                           | Width 173mm            |                                             | C <sub>1</sub>  | 55Ah (10.2V, at 25°C)  |  |
|                                     | Height 209.5mm         | Internal Resistance                         |                 | Approx. 6 mΩ (25°C)    |  |
|                                     | Total Height 234.5mm   | Max Short-duration Discharge Current 2000A( |                 | 2000A(25℃)             |  |
| Weight                              | Approx. 35.65kg        | Terminal                                    |                 | FP-05/RT-20            |  |