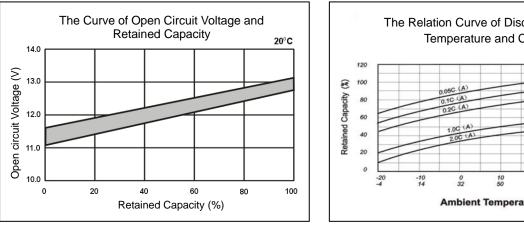

Batteries should avoid direct sunlight. Batteries should not be near to heat (such as radiator, the distance should more than 1m). Batteries should avoid any toxic gas and organic solvent.
- When the ambient temperature is less than 25°C, the longest storage life is 6 months. If ambient temperature is higher, the longest storage life varies as specified in below chart.

| Storage Temperature ( $^{\circ}$ C) | ≤25 | 26~33 | 34~40 |
|-------------------------------------|-----|-------|-------|
| Storage Time (Month)                | 6   | 3     | 1     |

 Batteries should be recharged within the storage life or before using. Charging methods: maximum charging current 30A, constant voltage 2.45±0.05V/cell (25°C); Charging time: 15~20h; Temperature compensation coefficient: -5mV/°C/cell.





Add: No.172, Checheng Road, Wuhan Economic & Technology Development Zone, Wuhan, China, 430056. Tel: (86)27-8489 1318 Fax: (86)27-8489 1924 E-mail: sales@cgbbattery.com





WUHAN CHANGGUANG BATTERY CO., LTD. www.cgb.com.cn