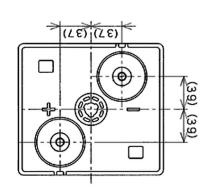

## ADVANCED LEAD DEEP CYCLE BATTERY SLR500-2

| Battery Characteristics |                      |       |                    |  |  |  |  |
|-------------------------|----------------------|-------|--------------------|--|--|--|--|
| Terminal<br>Type        | •                    |       | Battery<br>Voltage |  |  |  |  |
| Bolt<br>(M10)           | Advanced<br>VRLA AGM | 500Ah | 2 Volts            |  |  |  |  |

| Physical Characteristics (±3mm) |        |       |                |                   |        |        |  |  |
|---------------------------------|--------|-------|----------------|-------------------|--------|--------|--|--|
|                                 | Length | Width | Case<br>Height | Overall<br>Height |        | Weight |  |  |
| Inches                          | 6.1    | 6.7   | 19.4           | 19.4              | Pounds | 75     |  |  |
| mm                              | 156    | 171   | 492            | 492               | kg     | 34     |  |  |
|                                 |        |       |                |                   |        |        |  |  |