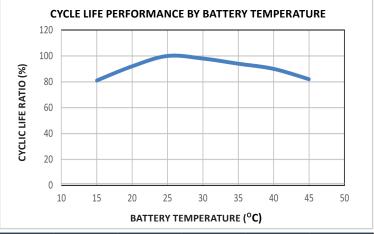

#### **CYCLE LIFE**

The GS Battery SLR500-2 is designed for the high cycle life requirements of energy storage systems. This battery is rated at 5000 cycles at 70% Depth of Discharge (DOD).