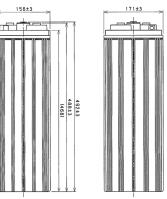

| Physical Characteristics (±3mm) |        |       |                |                   |        |        |  |  |
|---------------------------------|--------|-------|----------------|-------------------|--------|--------|--|--|
|                                 | Length | Width | Case<br>Height | Overall<br>Height |        | Weight |  |  |
| Inches                          | 6.1    | 6.7   | 19.4           | 19.4              | Pounds | 75     |  |  |
| mm                              | 156    | 171   | 492            | 492               | kg     | 34     |  |  |
|                                 |        |       |                |                   |        |        |  |  |