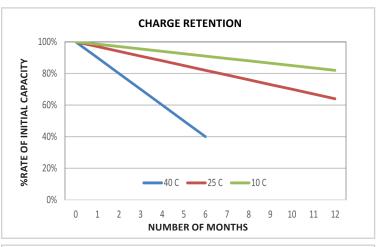

#### **CYCLE LIFE**

The GS Battery SLR500-2 is designed for the high cycle life requirements of energy storage systems. This battery is rated at 5000 cycles at 70% Depth of Discharge (DOD).