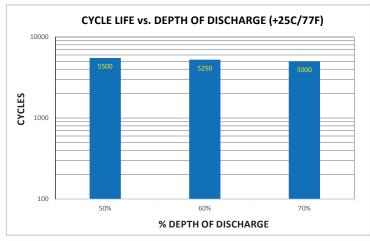

#### **CYCLE LIFE**

The GS Battery SLR500-2 is designed for the high cycle life requirements of energy storage systems. This battery is rated at 5000 cycles at 70% Depth of Discharge (DOD).