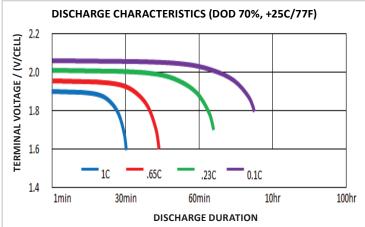

#### **CYCLE LIFE**

The GS Battery SLR500-2 is designed for the high cycle life requirements of energy storage systems. This battery is rated at 5000 cycles at 70% Depth of Discharge (DOD).