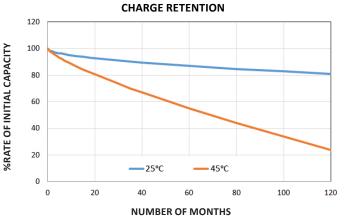

# LIM50EN SERIES Lithium-ion Battery

The data is for reference purposes. Actual performance varies by condition.

CYCLE LIFE PERFORMANCE BY BATTERY TEMPERATURE