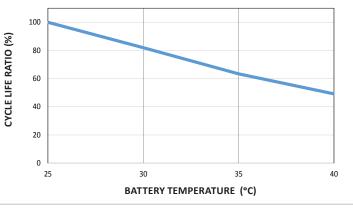

# LIM50EN SERIES Lithium-ion Battery

The data is for reference purposes. Actual performance varies by condition.

CYCLE LIFE PERFORMANCE BY BATTERY TEMPERATURE