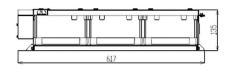

#### **SPECIFICATIONS**

| MODEL<br>NUMBER   | NOMINAL<br>VOLTAGE | RATED<br>CAPACITY | DIMENSIONS |       |     |      |     |      | BATTERY |       |
|-------------------|--------------------|-------------------|------------|-------|-----|------|-----|------|---------|-------|
|                   |                    |                   | L          |       | w   |      | тн  |      | WEIGHT  |       |
|                   |                    |                   | mm         | in.   | mm  | in.  | mm  | in.  | kg      | lbs.  |
| LIM50EN-8S2-F2-K  | 29.6               | 47.5              | 440        | 17.32 | 219 | 8.62 | 128 | 5.04 | 18.0    | 39.68 |
| LIM50EN-12S2-F2-K | 44.4               |                   | 617        | 24.29 |     |      |     |      | 27.0    | 59.52 |