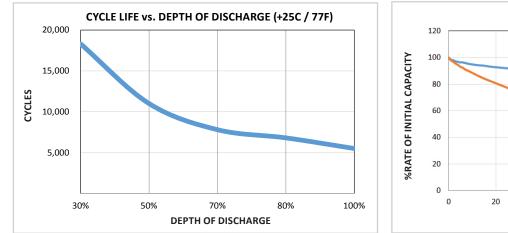

### EXCELLENT HIGH CURRENT CHARGE/ DISCHARGE CAPABILITY

Designed for high specific power density and peak charge and discharge rates up to 6C.

Engineered to deliver high cycle life and high power. These batteries are rated for 10,000 cycles @50% DOD, 6,700 cycles @ 80% DOD.

## PARTIAL STATE OF CHARGE

PERFORMANCE

**HIGH CYCLE LIFE** 

Not effected by partial state of charge (PSOC) operation. The formation of sulfate crystals that causes early failure in other battery chemistries is not a factor in this battery.

# LIM50EN SERIES Lithium-ion Battery

The data is for reference purposes. Actual performance varies by condition.

CYCLE LIFE PERFORMANCE BY BATTERY TEMPERATURE