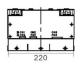

#### **SPECIFICATIONS**

| MODEL<br>NUMBER   | NOMINAL<br>VOLTAGE | RATED<br>CAPACITY | DIMENSIONS |       |     |      |     |      | BATTERY |       |
|-------------------|--------------------|-------------------|------------|-------|-----|------|-----|------|---------|-------|
|                   |                    |                   | L          |       | w   |      | тн  |      | WEIGHT  |       |
|                   |                    |                   | mm         | in.   | mm  | in.  | mm  | in.  | kg      | lbs.  |
| LIM50EN-8S2-F2-K  | 29.6               | 47.5              | 440        | 17.32 | 219 | 8.62 | 128 | 5.04 | 18.0    | 39.68 |
| LIM50EN-12S2-F2-K | 44.4               |                   | 617        | 24.29 |     |      |     |      | 27.0    | 59.52 |