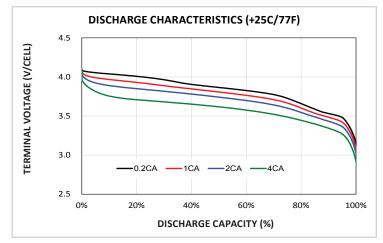

### EXCELLENT HIGH CURRENT CHARGE/ DISCHARGE CAPABILITY

Designed for high specific power density and peak charge and discharge rates up to 6C.

Engineered to deliver high cycle life and high power. These batteries are rated for 10,000 cycles @50% DOD, 6,700 cycles @ 80% DOD.