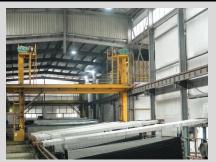

| Production Machinery                                                  |                   |          |            |
|-----------------------------------------------------------------------|-------------------|----------|------------|
| Key Machine Name                                                      | Brand & Model No. | Quantity | Condition  |
| (Frame, Mounting<br>System)<br>Melting and Casting<br>Production Line | 30 Tons           | 1        | Acceptable |
| (Frame, Mounting<br>System)<br>Extrusion Line                         | 880T              | 13       | Acceptable |
| (Frame, Mounting<br>System)<br>Sand Blasting Production<br>Line       | JX-1308A          | 6        | Acceptable |
| (Frame, Mounting<br>System)<br>Anodizing Production Line              | No Information    | 1        | Acceptable |
| (Frame, Mounting<br>System)<br>Drying Production Line                 | No Information    | 1        | Acceptable |
| (Frame, Mounting<br>System)<br>Automatic Machining Line               | No Information    | 11       | Acceptable |

P a g e | **8** Report Number: <<C159ENF20220701>> (Frame, Mounting System)
Melting and Casting Production
Line

(Frame, Mounting System) Extrusion Line

(Frame, Mounting System)
Sand Blasting Production Line