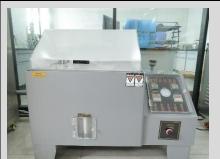

(Frame, Mounting System)
Anodizing Production Line

(Frame, Mounting System)
Drying Production Line

(Frame, Mounting System) Automatic Machining Line

| Key Testing Machinery                                          |                   |          |            |  |
|----------------------------------------------------------------|-------------------|----------|------------|--|
| Machine Name                                                   | Brand & Model No. | Quantity | Condition  |  |
| (Frame, Mounting System)<br>Tensile Testing Machine            | 11.44-200         | 1        | Acceptable |  |
| (Frame, Mounting System)<br>Salt Spray Tester                  | TLE-60A           | 1        | Acceptable |  |
| (Frame, Mounting System)<br>Electro-Thermostatic<br>Water Bath | HH.S21-4          | 1        | Acceptable |  |

(Frame, Mounting System) Tensile Testing Machine

(Frame, Mounting System) Salt Spray Tester

**Production Flow (Frame, Mounting System)** 