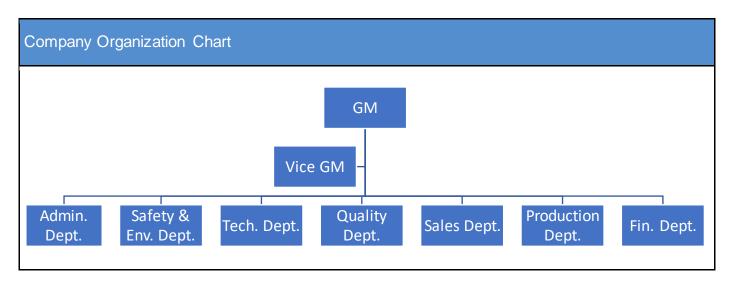

## **Human Resources**

| Department Name     | Full Time<br>Employee(s) | Part-Time Employee(s) | Total |
|---------------------|--------------------------|-----------------------|-------|
| GM                  | 1                        | 0                     | 1     |
| Vice GM             | 3                        | 0                     | 3     |
| Admin. Dept.        | 16                       | 0                     | 16    |
| Safety & Env. Dept. | 25                       | 0                     | 25    |
| Tech. Dept.         | 10                       | 0                     | 10    |
| Quality Dept.       | 62                       | 0                     | 62    |
| Sales Dept.         | 10                       | 0                     | 10    |
| Production Dept.    | 407                      | 0                     | 407   |
| Fin. Dept.          | 8                        | 0                     | 8     |
| Totals              | 542                      | 0                     | 542   |