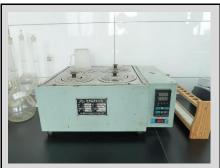

(Frame, Mounting System)
Anodizing Production Line

(Frame, Mounting System)
Drying Production Line

(Frame, Mounting System) Automatic Machining Line

| Key Testing Machinery                                          |                   |          |            |  |
|----------------------------------------------------------------|-------------------|----------|------------|--|
| Machine Name                                                   | Brand & Model No. | Quantity | Condition  |  |
| (Frame, Mounting System)<br>Tensile Testing Machine            | 11.44-200         | 1        | Acceptable |  |
| (Frame, Mounting System)<br>Salt Spray Tester                  | TLE-60A           | 1        | Acceptable |  |
| (Frame, Mounting System)<br>Electro-Thermostatic<br>Water Bath | HH.S21-4          | 1        | Acceptable |  |

(Frame, Mounting System) Tensile Testing Machine

(Frame, Mounting System) Salt Spray Tester

**Production Flow (Frame, Mounting System)** 