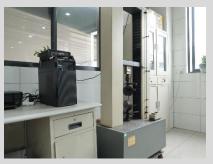

(Frame, Mounting System)
Anodizing Production Line

(Frame, Mounting System)
Drying Production Line

(Frame, Mounting System) Automatic Machining Line

| Key Testing Machinery                                          |                   |          |            |  |
|----------------------------------------------------------------|-------------------|----------|------------|--|
| Machine Name                                                   | Brand & Model No. | Quantity | Condition  |  |
| (Frame, Mounting System)<br>Tensile Testing Machine            | 11.44-200         | 1        | Acceptable |  |
| (Frame, Mounting System)<br>Salt Spray Tester                  | TLE-60A           | 1        | Acceptable |  |
| (Frame, Mounting System)<br>Electro-Thermostatic<br>Water Bath | HH.S21-4          | 1        | Acceptable |  |

(Frame, Mounting System) Tensile Testing Machine

(Frame, Mounting System) Salt Spray Tester

**Production Flow (Frame, Mounting System)** 