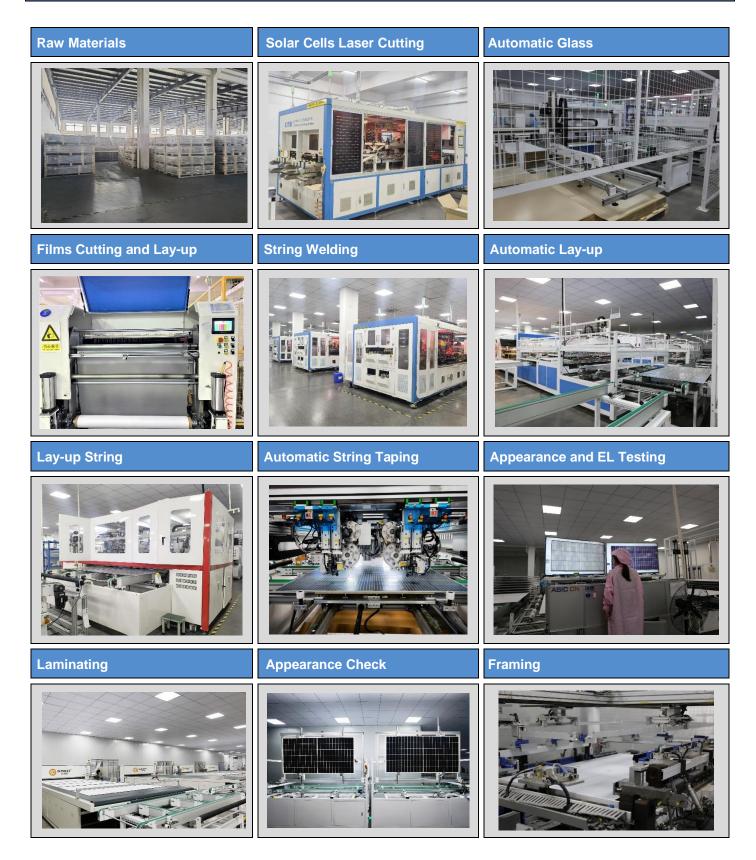

| Production Machinery                                 |                                |          |            |
|------------------------------------------------------|--------------------------------|----------|------------|
| Key Machine Name                                     | Brand & Model No.              | Quantity | Condition  |
| Solar Panel & Solar Cells<br>Laser Cutting Machine   | 奥特维 & LTS100C                  | 2        | Acceptable |
| Solar Panel & Automatic<br>Glass Machine             | 双百 & DB100-BL02                | 4        | Acceptable |
| Solar Panel & Films<br>Cutting And Lay-up<br>Machine | 双百 & DB100-EVA20               | 4        | Acceptable |
| Solar Panel & Automatic<br>Stringer                  | 奥特维 & AM050E、MS100B            | 6        | Acceptable |
| Solar Panel & Automatic Lay-up Machine               | 双百 & DB100-EVA20               | 4        | Acceptable |
| Solar Panel & Lay-up<br>Stringer                     | 双百 & DB100-NZF                 | 2        | Acceptable |
| Solar Panel & Automatic<br>String Taping Machine     | 双百 & DB100-WJD-01A             | 1        | Acceptable |
| Solar Panel & Laminating Machine                     | 硕谷 & SGCY-S2778                | 2        | Acceptable |
| Solar Panel & Framing<br>Machine                     | 双百 & DB100-ZKJ02A              | 2        | Acceptable |
| Solar Panel & Silicone<br>Filling Machine            | 双百 & DB100-EJAB10              | 2        | Acceptable |
| Solar Panel & Solidification                         | 双百 & DB100-GH02、DB100-<br>ZQ02 | 2        | Acceptable |
| Solar Panel & Packing<br>Machine                     | No Information                 | 2        | Acceptable |
| Storage System &<br>Industrial Dust Collector        | 汇乐 & VJFCB-EF-5.5              | 1        | Acceptable |
| Storage System & Laser<br>Cooling Equipment          | JPG & YLS-6000-U-K             | 2        | Acceptable |

### **Production Flow (Solar Panel)**