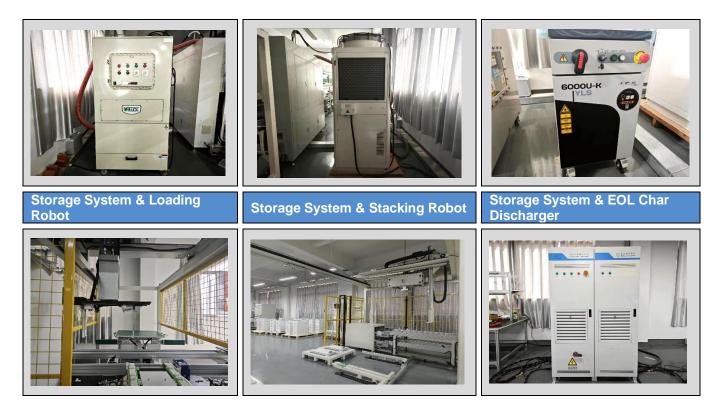

| Production Machinery                                 |                                |          |            |
|------------------------------------------------------|--------------------------------|----------|------------|
| Key Machine Name                                     | Brand & Model No.              | Quantity | Condition  |
| Solar Panel & Solar Cells<br>Laser Cutting Machine   | 奥特维 & LTS100C                  | 2        | Acceptable |
| Solar Panel & Automatic<br>Glass Machine             | 双百 & DB100-BL02                | 4        | Acceptable |
| Solar Panel & Films<br>Cutting And Lay-up<br>Machine | 双百 & DB100-EVA20               | 4        | Acceptable |
| Solar Panel & Automatic<br>Stringer                  | 奥特维 & AM050E、MS100B            | 6        | Acceptable |
| Solar Panel & Automatic Lay-up Machine               | 双百 & DB100-EVA20               | 4        | Acceptable |
| Solar Panel & Lay-up<br>Stringer                     | 双百 & DB100-NZF                 | 2        | Acceptable |
| Solar Panel & Automatic<br>String Taping Machine     | 双百 & DB100-WJD-01A             | 1        | Acceptable |
| Solar Panel & Laminating Machine                     | 硕谷 & SGCY-S2778                | 2        | Acceptable |
| Solar Panel & Framing<br>Machine                     | 双百 & DB100-ZKJ02A              | 2        | Acceptable |
| Solar Panel & Silicone<br>Filling Machine            | 双百 & DB100-EJAB10              | 2        | Acceptable |
| Solar Panel & Solidification                         | 双百 & DB100-GH02、DB100-<br>ZQ02 | 2        | Acceptable |
| Solar Panel & Packing<br>Machine                     | No Information                 | 2        | Acceptable |
| Storage System &<br>Industrial Dust Collector        | 汇乐 & VJFCB-EF-5.5              | 1        | Acceptable |
| Storage System & Laser<br>Cooling Equipment          | JPG & YLS-6000-U-K             | 2        | Acceptable |

| Storage System & Laser<br>Welding Machine | No Information                      | 2 | Acceptable |
|-------------------------------------------|-------------------------------------|---|------------|
| Storage System & Loading Robot            | No Information                      | 2 | Acceptable |
| Storage System & Stacking Robot           | No Information                      | 2 | Acceptable |
| Storage System & EOL<br>Char Discharger   | 鼎源电器 & DEVT-120-50-<br>120KW-24CH-Z | 3 | Acceptable |