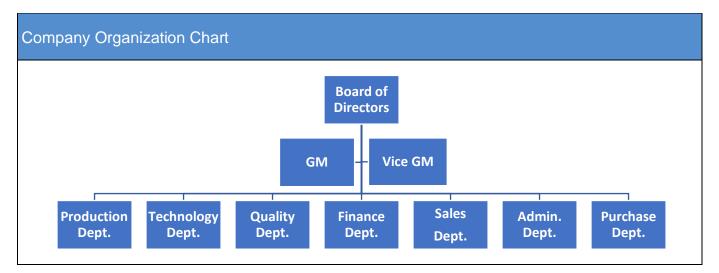

### **Human Resources**

| Department Name    | Full Time<br>Employee(s) | Part-Time Employee(s) | Total |
|--------------------|--------------------------|-----------------------|-------|
| Board of Directors | 10                       | 0                     | 10    |
| GM                 | 1                        | 0                     | 1     |
| Vice GM            | 8                        | 0                     | 8     |
| Production Dept.   | 150                      | 0                     | 150   |
| Technology Dept.   | 10                       | 0                     | 10    |
| Quality Dept.      | 20                       | 0                     | 20    |
| Finance Dept.      | 9                        | 0                     | 9     |
| Sales Dept.        | 46                       | 0                     | 46    |
| Admin. Dept.       | 12                       | 0                     | 12    |
| Purchase Dept.     | 5                        | 0                     | 5     |
| Totals             | 271                      | 0                     | 271   |