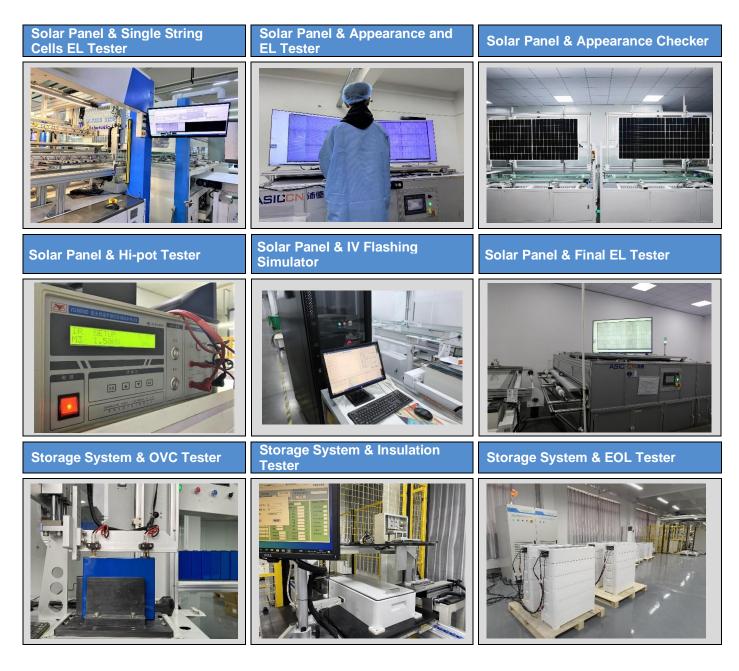

### Key Testing Machinery

| Machine Name                                   | Brand & Model No. | Quantity | Condition  |
|------------------------------------------------|-------------------|----------|------------|
| Solar Panel & Single String<br>Cells EL Tester | ASIC & StrEL      | 1        | Acceptable |
| Solar Panel & Appearance and EL Tester         | 双百 & DB100-90QC   | 1        | Acceptable |
| Solar Panel & Appearance<br>Checker            | 双百 & DB100-90QC   | 2        | Acceptable |
| Solar Panel & Hi-pot<br>Tester                 | 双百 & YD9860G      | 1        | Acceptable |
| Solar Panel & IV Flashing<br>Simulator         | 和光智能 & SX-MX2615  | 1        | Acceptable |
| Solar Panel & Final EL<br>Tester               | 沛德 & EV-J12       | 1        | Acceptable |
| Storage System & OVC<br>Tester                 | HIOKI & BT3561A   | 2        | Acceptable |
| Storage System &<br>Insulation Tester          | 美瑞克电子 & RK9910    | 2        | Acceptable |
| Storage System & EOL<br>Tester                 | No Information    | 3        | Acceptable |