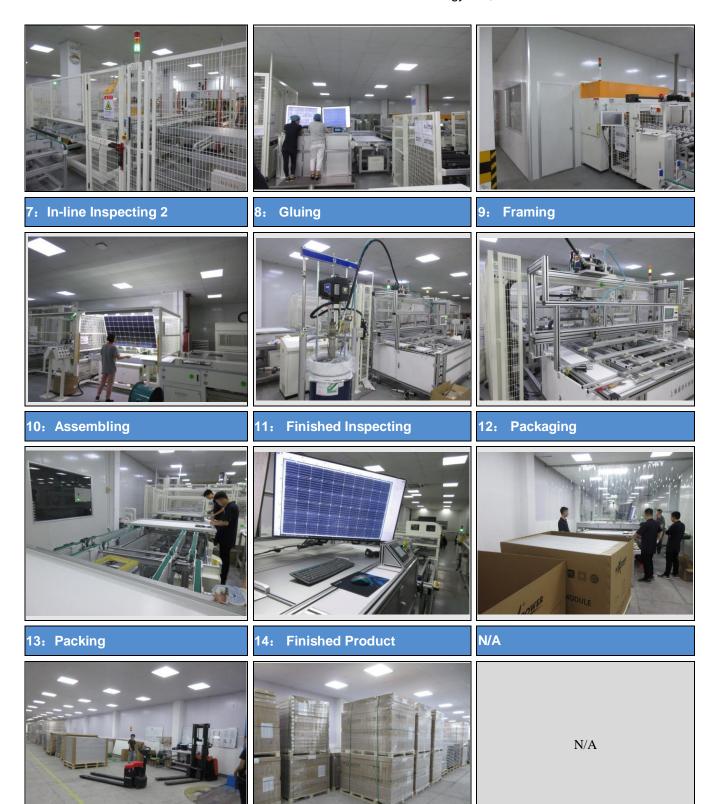

### **Production Flow (Solar Modules)**

### 1: Raw Material Preparing 1

2: Sorting

Series Welding

4: Type Setting

5: In-line Inspecting 1

6: Laminating