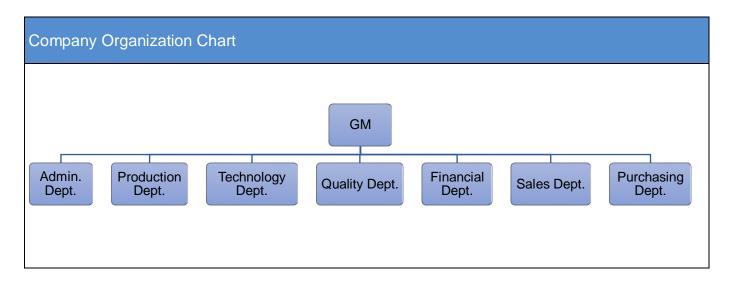

# **Human Resources**

| Department Name  | Full Time<br>Employee(s) | Part-Time Employee(s) | Total |
|------------------|--------------------------|-----------------------|-------|
| GM               | 1                        | 0                     | 1     |
| Admin. Dept.     | 4                        | 0                     | 4     |
| Production Dept. | 107                      | 0                     | 107   |
| Technology Dept. | 12                       | 0                     | 12    |
| Quality Dept.    | 17                       | 0                     | 17    |
| Financial Dept.  | 3                        | 0                     | 3     |
| Sales Dept.      | 19                       | 0                     | 19    |
| Purchasing Dept. | 2                        | 0                     | 2     |
| Totals           | 165                      | 0                     | 165   |