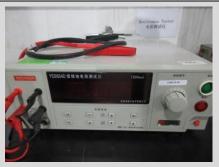

| Machine Name                              | Brand & Model No.         | Quantity | Condition  |
|-------------------------------------------|---------------------------|----------|------------|
| Pull Tester                               | LIGAO LNEC-F-06           | 1        | Acceptable |
| Resistance Tester                         | Yangzi Electronic YD2654D | 1        | Acceptable |
| Drying Cabinet                            | LICHEN                    | 1        | Acceptable |
| Electrical Safety<br>Comprehensive Tester | Yangzi Electronic YD9860D | 1        | Acceptable |
| Power Tester                              | Shangxi Zhongsun LN-IVGL  | 1        | Acceptable |
| Electronic Scale                          | Shanghai Zhuojing BSM120  | 1        | Acceptable |