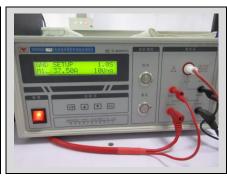

| Machine Name                              | Brand & Model No.         | Quantity | Condition  |
|-------------------------------------------|---------------------------|----------|------------|
| Pull Tester                               | LIGAO LNEC-F-06           | 1        | Acceptable |
| Resistance Tester                         | Yangzi Electronic YD2654D | 1        | Acceptable |
| Drying Cabinet                            | LICHEN                    | 1        | Acceptable |
| Electrical Safety<br>Comprehensive Tester | Yangzi Electronic YD9860D | 1        | Acceptable |
| Power Tester                              | Shangxi Zhongsun LN-IVGL  | 1        | Acceptable |
| Electronic Scale                          | Shanghai Zhuojing BSM120  | 1        | Acceptable |

**Development Devices** 

Device 1 -- Pull Tester

**Device 2 -- Resistance Tester** 

Device 3 -- Electrical Safety Comprehensive Tester