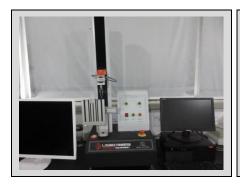

| Machine Name                              | Brand & Model No.         | Quantity | Condition  |
|-------------------------------------------|---------------------------|----------|------------|
| Pull Tester                               | LIGAO LNEC-F-06           | 1        | Acceptable |
| Resistance Tester                         | Yangzi Electronic YD2654D | 1        | Acceptable |
| Drying Cabinet                            | LICHEN                    | 1        | Acceptable |
| Electrical Safety<br>Comprehensive Tester | Yangzi Electronic YD9860D | 1        | Acceptable |
| Power Tester                              | Shangxi Zhongsun LN-IVGL  | 1        | Acceptable |
| Electronic Scale                          | Shanghai Zhuojing BSM120  | 1        | Acceptable |

### **Pull Tester**

**Drying Cabinet** 

Electrical Safety
Comprehensive Tester

**Power Tester** 

**Electronic Scale** 