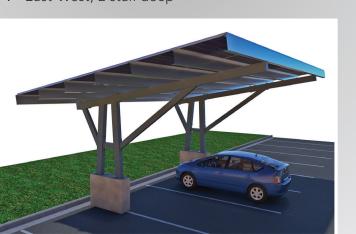

SKYPORT has multiple models, making it easier to optimize those challenging sites.

"V" East-West, 2 stall deep

Mono-slope, South Foundation, 1 stall deep

Mono-slope, North Foundation, 1 stall deep

Double Mono-slope, 2 stall deep

## **SKYPORT Models**

- "V" East-West
- 2 stall deep Mono-slope, North Foundation
- 1 stall deep Mono-slope, South Foundation
- 2 stall deep Double Mono-slope

| Accessories                  |                                 |
|------------------------------|---------------------------------|
| Weather-seal Gasket          | Rain Gutters & downspouts       |
| Inverter & EV charger mounts | Snow guards (mono-slope models) |
| Enclosed underlayment        | Wire protection systems         |