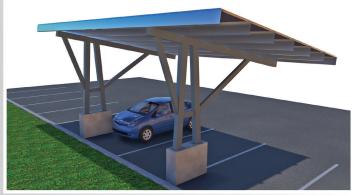

SKYPORT has multiple models, making it easier to optimize those challenging sites.

"V" East-West, 2 stall deep

Mono-slope, South Foundation, 1 stall deep

Mono-slope, North Foundation, 1 stall deep

Double Mono-slope, 2 stall deep

## **SKYPORT Models**

- "V" East-West
- 2 stall deep Mono-slope, North Foundation
- 1 stall deep Mono-slope, South Foundation
- 2 stall deep Double Mono-slope

| Accessories                  |                                 |
|------------------------------|---------------------------------|
| Weather-seal Gasket          | Rain Gutters & downspouts       |
| Inverter & EV charger mounts | Snow guards (mono-slope models) |
| Enclosed underlayment        | Wire protection systems         |