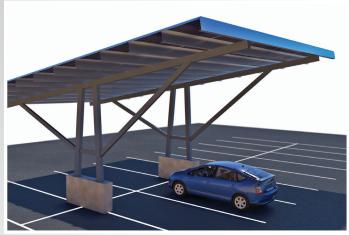

SKYPORT has multiple models, making it easier to optimize those challenging sites.

"V" East-West, 2 stall deep

Mono-slope, South Foundation, 1 stall deep

Mono-slope, North Foundation, 1 stall deep

Double Mono-slope, 2 stall deep

## **SKYPORT Models**

- "V" East-West
- 2 stall deep Mono-slope, North Foundation
- 1 stall deep Mono-slope, South Foundation
- 2 stall deep Double Mono-slope

| Accessories                  |                                 |
|------------------------------|---------------------------------|
| Weather-seal Gasket          | Rain Gutters & downspouts       |
| Inverter & EV charger mounts | Snow guards (mono-slope models) |
| Enclosed underlayment        | Wire protection systems         |