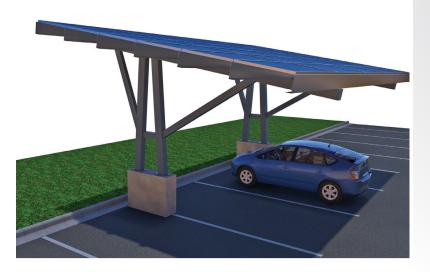

SKYPORT has multiple models, making it easier to optimize those challenging sites.

"V" East-West, 2 stall deep

Mono-slope, South Foundation, 1 stall deep

Mono-slope, North Foundation, 1 stall deep

Double Mono-slope, 2 stall deep

## **SKYPORT Models**

- "V" East-West
- 2 stall deep Mono-slope, North Foundation
- 1 stall deep Mono-slope, South Foundation
- 2 stall deep Double Mono-slope

| Accessories                  |                                 |
|------------------------------|---------------------------------|
| Weather-seal Gasket          | Rain Gutters & downspouts       |
| Inverter & EV charger mounts | Snow guards (mono-slope models) |
| Enclosed underlayment        | Wire protection systems         |