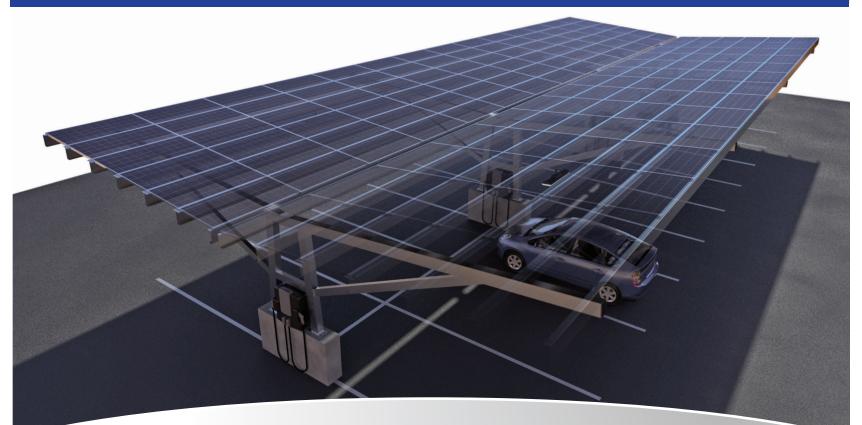

## SKYPORT<sup>®</sup> Driving Innovation for solar carports

SKYPORT<sup>®</sup> is designed to handle the tough conditions while offering optimal clearance for vehicles and pedestrians.

## **Design Elements**

- Car friendly drive through design
- Built-in cable management
- Minimal disruption to the parking lot
- Compatible with all standard solar modules
- EV-Charge ready types 1, 2 or 3
- All systems delivered with Stamped Engineering package

## Structural Frame

- Galvanized steel
- Purlin span 2-3 parking spots depending on ground snow load
- 5 and 10 degree table slopes
- Elegant single beam conceptMinimized foundations with virtually no
- impact to existing parking surfaces - Designed to provide optimal clearance
- for vehicles and pedestrians

The design makes it easy to add digital advertising, EV Charging stations, or Lightning and has multiple accessories offering.