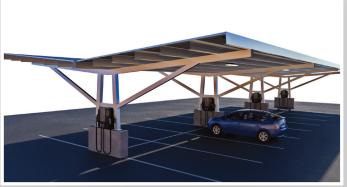

SKYPORT has multiple models, making it easier to optimize those challenging sites.

"V" East-West, 2 stall deep

Mono-slope, South Foundation, 1 stall deep

Mono-slope, North Foundation, 1 stall deep

Double Mono-slope, 2 stall deep

## **SKYPORT Models**

- "V" East-West
- 2 stall deep Mono-slope, North Foundation
- 1 stall deep Mono-slope, South Foundation
- 2 stall deep Double Mono-slope

| Accessories                  |                                 |
|------------------------------|---------------------------------|
| Weather-seal Gasket          | Rain Gutters & downspouts       |
| Inverter & EV charger mounts | Snow guards (mono-slope models) |
| Enclosed underlayment        | Wire protection systems         |