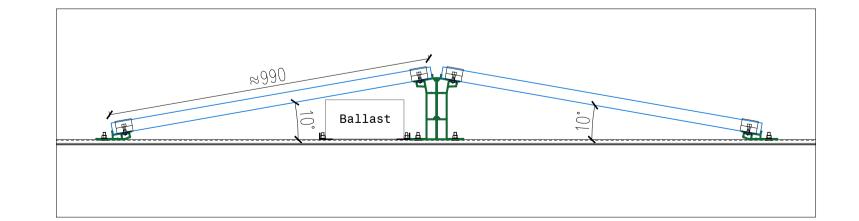

## **Technical specifications**

| aluminium and stainless steel                             |
|-----------------------------------------------------------|
| flat roof                                                 |
| 10°, 15°                                                  |
| horizontal                                                |
| on the short side to do 70 mm from the                    |
| edge on AERO 1 profile                                    |
| 7,01 m <sup>2</sup> (for module 1650x992)                 |
| 35 kg/m <sup>2</sup>                                      |
| (load may differ in case of different building locations) |
|                                                           |