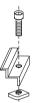

The Energy5 company recommends the use of an additional layer of roofing felt under the trapezoidal mounting rails

final clamp 102.003 allen screw 202.003 hammer nut 203.001

middle clamp 102.001

allen screw 202.003